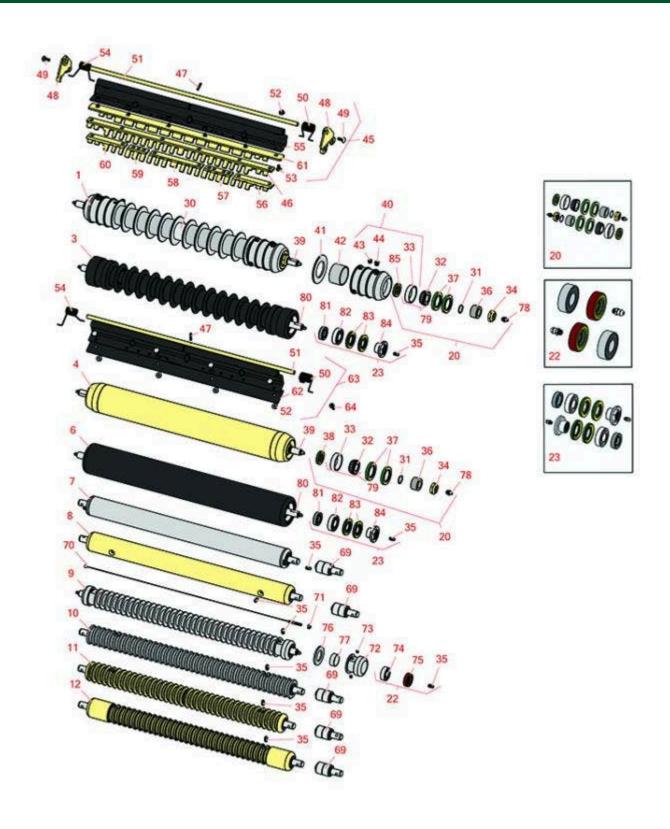

Heavy Cutting Unit Front Rollers

|    | ducts                                                                                                                                                                                                                                                                                                                                         | <b>Parts</b><br>Heavy Cutting<br>Front Rollers | Unit              |                                                                                           |            |                 |  |  |
|----|-----------------------------------------------------------------------------------------------------------------------------------------------------------------------------------------------------------------------------------------------------------------------------------------------------------------------------------------------|------------------------------------------------|-------------------|-------------------------------------------------------------------------------------------|------------|-----------------|--|--|
|    | R&R<br>Part No.                                                                                                                                                                                                                                                                                                                               | OE<br>Par                                      | M<br>rt No.       | Description                                                                               | Qty<br>Reg | Orde<br>Quantit |  |  |
| &R | Front Rollers                                                                                                                                                                                                                                                                                                                                 | 1                                              |                   |                                                                                           |            |                 |  |  |
| 1  | R500512                                                                                                                                                                                                                                                                                                                                       |                                                | IT2966,<br>I25317 | Roller - Grooved Repairable Steel                                                         | 0          |                 |  |  |
|    |                                                                                                                                                                                                                                                                                                                                               |                                                |                   | shaft and greasable ball bearings. This rolle<br>cing the series of washers and spacers.: | er can     |                 |  |  |
| 3  | R1203820                                                                                                                                                                                                                                                                                                                                      | 120                                            | 03752             | Roller - Fusion Grooved UHMW<br>Polyethylene                                              | 0          |                 |  |  |
|    | Detail Description: Fusion Rollers combine the best features of our UHMW plastic rollers with a<br>heavy-duty internal bearing system. Machined from solid UHMW plastic that prevents build-up<br>of debris. This roller has a patented deep groove design and turns on precision stainless ball<br>bearings and double seals for added life: |                                                |                   |                                                                                           |            |                 |  |  |
| 4  | RAET11263                                                                                                                                                                                                                                                                                                                                     |                                                | T11263,<br>IT2967 | Roller - Smooth Tubular Steel                                                             | 0          |                 |  |  |
|    | Detail Description: Constructed with a through shaft, this heavy duty roller uses greasable<br>tapered bearings for extended life.:                                                                                                                                                                                                           |                                                |                   |                                                                                           |            |                 |  |  |
| 6  | R1203825                                                                                                                                                                                                                                                                                                                                      |                                                |                   | Roller - Fusion Smooth UHMW<br>Polyethylene                                               | 0          |                 |  |  |
|    | Detail Description: Fusion Rollers combine the best features of our UHMW plastic rollers with a<br>heavy-duty internal bearing system. Machined from solid UHMW plastic that prevents build-up<br>of debris. This roller turns on precision stainless ball bearings and double seals for added life.:                                         |                                                |                   |                                                                                           |            |                 |  |  |
|    | RAET10111                                                                                                                                                                                                                                                                                                                                     |                                                | T10111,<br>IT2876 | Roller - Smooth Tubular Steel                                                             | 0          |                 |  |  |
| 7  | Detail Description: This tubular steel roller uses greasable "water-pump" style bearings.:                                                                                                                                                                                                                                                    |                                                |                   |                                                                                           |            |                 |  |  |
| 7  | Detail Descr                                                                                                                                                                                                                                                                                                                                  |                                                |                   |                                                                                           |            |                 |  |  |
| 7  | Detail Descr                                                                                                                                                                                                                                                                                                                                  |                                                | IT1442,<br>IT2878 | Roller - Smooth Solid Steel                                                               | 0          |                 |  |  |
| 7  | RAMT1442                                                                                                                                                                                                                                                                                                                                      | AM<br>iption: Machined fro                     | IT2878            | Roller - Smooth Solid Steel<br>this heavy weight roller uses greasable "wate              | -          |                 |  |  |

| Rep  | & R<br>ducts                                                                                                                                                                                      | <b>Replaces John E</b><br><b>Parts</b><br>Heavy Cutting Unit<br>Front Rollers | Deere 3225B Reel Mower                                   |            |                   |  |  |
|------|---------------------------------------------------------------------------------------------------------------------------------------------------------------------------------------------------|-------------------------------------------------------------------------------|----------------------------------------------------------|------------|-------------------|--|--|
|      | R&R<br>Part No.                                                                                                                                                                                   | OEM<br>Part No.                                                               |                                                          | Qty<br>Req | Order<br>Quantity |  |  |
| 10   | RAMT1061                                                                                                                                                                                          | AET10557,<br>AMT1061,<br>AMT2877                                              | Roller - Grooved Machined Solid<br>Steel                 | 0          |                   |  |  |
|      | Detail Description: Machined from solid steel, this heavy weight roller uses greasable "water-<br>pump" style bearings.:                                                                          |                                                                               |                                                          |            |                   |  |  |
| 11   | RAET10954                                                                                                                                                                                         | AET10954,<br>AMT2875,<br>AMT2879                                              | Roller - Grooved Machined Solid<br>Steel                 | 0          |                   |  |  |
|      | Detail Description: Machined from solid steel, this heavy weight roller uses greasable "water-<br>pump" style bearings.:                                                                          |                                                                               |                                                          |            |                   |  |  |
| 12   | RAMT1443                                                                                                                                                                                          | AMT1443,<br>AMT2879                                                           | Roller - Grooved Machined Solid<br>Steel                 | 0          |                   |  |  |
|      | Detail Description: Machined from solid steel, this heavy weight roller uses greasable "water-<br>pump" style bearings. Extended length body.:                                                    |                                                                               |                                                          |            |                   |  |  |
| Over | haul Kits                                                                                                                                                                                         |                                                                               |                                                          |            |                   |  |  |
| 20   | RAET10632                                                                                                                                                                                         | AET10632                                                                      | Overhaul Kit - Roller                                    | 0          |                   |  |  |
|      | Detail Description: Includes 4 ea: RET15755 Seal; 2 ea: R237-54 O-Ring, R253-122 Seal, R254-78<br>Bearing, R254-79 Cup, R3296-15 Locknut, R471219 Grease Zerk, RET15726 Sleeve, RET15756<br>Seal: |                                                                               |                                                          |            |                   |  |  |
| 22   | R100130                                                                                                                                                                                           |                                                                               | Overhaul Kit - Roller                                    | 0          |                   |  |  |
|      | Detail Description: Includes 2 ea.: R302-5 Grease Fittings, R303558 Bearings, & R305115 Seals:                                                                                                    |                                                                               |                                                          |            |                   |  |  |
| 23   | R114-5430                                                                                                                                                                                         |                                                                               | Overhaul Kit - Roller                                    | 0          |                   |  |  |
|      |                                                                                                                                                                                                   | ption: Includes 4 ea.: R112-74<br>earings & R114-3745 Locknut                 | 94 Seals; 2 ea.: R302-5 Grease Zerks, R114-3717 Se<br>s: | als,       |                   |  |  |
| Othe | r Parts Avail                                                                                                                                                                                     | able                                                                          |                                                          |            |                   |  |  |
| 30   | R500513                                                                                                                                                                                           |                                                                               | Tube - Only Grooved Roller                               | 1          |                   |  |  |
| 31   | R237-54                                                                                                                                                                                           | U46731,<br>U6731                                                              | O-Ring - Small                                           | 2          |                   |  |  |

## Replaces John Deere 3225B Reel Mower Parts

Heavy Cutting Unit Front Rollers

| ltem | R&R                     | OEM                          |                                    | Qty | Order    |
|------|-------------------------|------------------------------|------------------------------------|-----|----------|
| No   | Part No.                | Part No.                     | Description                        | Req | Quantity |
| 32   | R254-78                 | JD8188                       | Tapered Bearing Cone               | 2   |          |
| 33   | R254-79                 | JD8226                       | Cup - Bearing                      | 2   |          |
|      | Detail Description: Us  | se R254-79M installation     | mandrel to properly install race.: |     |          |
| 34   | R3296-15                | N101345                      | Locknut - 3/4-16 Nylon Jam         | 2   |          |
| 35   | R302-5                  | JD7797,<br>JD7842,<br>JD7844 | Fitting - Grease                   | 2   |          |
| 36   | RET15726                | ET15726,<br>RET15726         | Sleeve - Wear Hardened             | 2   |          |
| 37   | RET15755                | ET15755                      | Seal - Oil                         | 4   |          |
| 38   | RET15756                | ET15756,<br>MT1739,<br>MT739 | Seal                               | 2   |          |
| 39   | RET17515                | ET17515                      | Shaft - Roller                     | 1   |          |
| 40   | R500511                 |                              | Roller End - Threaded 3            | 2   |          |
| 41   | R150673                 |                              | Washer - 3 Repairable Roller       | 11  |          |
| 42   | R150676                 |                              | Spacer - 2-3/4 Dia x 1-1/4 L       | 10  |          |
| 43   | R150691                 |                              | Screw - Set Nyloc 3/8-16 x 3/8     | 4   |          |
| 44   | R170714                 | E14814                       | Fitting - Pressure Relief          | 2   |          |
| 45   | R500559                 | BM18680,<br>MT18680          | Scraper Kit - Grooved Roller       | 1   |          |
|      | Detail Description: Fit | s John Deere AET11262 &      | AMT2966 Grooved Roller Only:       |     |          |

45 **R500573** Scraper Kit - SET/5 1 Detail Description: Fits R&R R500512 Roller Only & Incl R500572 Scraper:

46 **R500558** 

Scraper - Grooved Roller

5

Item R&ROEMQtyOrderNoPart No.DescriptionReqQuantity

*Tech Note: Fits OEM Roller Only:* 

Detail Description: 1 Piece Scraper fits OEM AET11262 & AMT2966 Grooved Roller:

| 47 | R34M7010 | 34M7010             | Pin - Spring                      | 5  |
|----|----------|---------------------|-----------------------------------|----|
| 48 | RMT2407  | MT2407              | Bracket - Roller Scraper          | 10 |
| 49 | R03M7221 | 03M7221             | Bolt - Carriage M6 x 16           | 20 |
| 50 | RET17629 | ET17629             | Spring - Torsion LH               | 5  |
| 51 | RET17757 | ET11757,<br>ET17757 | Pin - Scraper                     | 5  |
| 52 | R14M7303 | 14M7303             | Nut - 6mm x 1.0 Flanged           | 14 |
| 53 | R03M7251 | 03M7251             | Bolt - Gr. Roller Scraper         | 30 |
| 54 | RET17630 | ET17630             | Spring - Torsion RH               | 5  |
| 55 | R500571  | MT2369              | Bar - Scraper                     | 5  |
| 56 | RMT5159  | MT5159              | Scraper - Fits J.D. LH End        | 5  |
| 57 | RMT2341  | MT2341              | Section - Grooved Scraper 4 Tooth | 5  |
| 58 | RMT2340  | MT2340              | Scraper - Fits J.D. Center        | 5  |
| 59 | RMT2342  | MT2342              | Section - Grooved Scraper 3 Tooth | 5  |
| 60 | RMT5158  | MT5158              | Scraper - Fits J.D. RH End        | 5  |
| 61 | R500572  |                     | Scraper - Fits R500512 Only       | 5  |
| 62 | RMT2595  | MT2595,<br>MT2895   | Scraper Blade - Solid Roller      | 1  |
| 63 | RBM17684 | BM17684             | Scraper Kit - Solid Roller SET/5  | 1  |

Detail Description: Includes 20 ea: R03M7221 Bolt, R14M7303 Nut; 5 ea: R34M7010 Pin, R500571 Scraper Bar, RET17629 LH Spring, RET17630 RH Spring, RET17757 Pin, RMT2595 Scraper Blade:

## Replaces John Deere 3225B Reel Mower Parts

Heavy Cutting Unit Front Rollers

| ltem | R&R                        | OEM                                     |                               | Qty | Order    |
|------|----------------------------|-----------------------------------------|-------------------------------|-----|----------|
|      | Part No.                   | Part No.                                | Description                   | Req | Quantity |
| 64   | R21M7246                   | 21M7246                                 | Screw                         | 6   |          |
| 69   | RAA35741                   | AA35741,<br>AET10129,<br>TCA22836       | Bearing                       | 2   |          |
|      | Detail Description: 1/4" S | ide Hole:                               |                               |     |          |
| 70   | RAET10139                  | AET10139                                | Cable - Roller Scraper        | 1   |          |
| 71   | RU45916                    | 14M7298,<br>U45916                      | Locknut - 10-24 ESNA          | 2   |          |
| 72   | R150650                    |                                         | Roller End - 2 Repairable     | 2   |          |
| 73   | R150690                    |                                         | Screw - Set 1/4-20 x 1/4      | 4   |          |
| 74   | R303558                    | ET15220                                 | Bearing - Roller              | 2   |          |
| 75   | R305115                    | ET15219                                 | Seal - Roller                 | 2   |          |
| 76   | R150652                    |                                         | Washer - 2 Roller             | 33  |          |
| 77   | R150651                    |                                         | Spacer - 2-3/8 Roller         | 34  |          |
| 78   | R471219                    | 471219,<br>471231,<br>JD7759,<br>JD7798 | Zerk - Grease                 | 2   |          |
| 79   | R500534                    |                                         | Bearing - with Cup            | 2   |          |
|      |                            |                                         |                               |     |          |
| 80   | R1203821                   |                                         | Shaft - Fusion Roller         | 1   |          |
| 81   | R114-3717                  |                                         | Seal                          | 2   |          |
| 82   | R112-5290                  |                                         | Bearing - Stainless           | 2   |          |
| 83   | R112-7494                  |                                         | Seal                          | 4   |          |
| 84   | R114-3745                  |                                         | Locknut - Bearing - Stainless | 2   |          |
|      |                            |                                         |                               |     |          |

Seal

253-122

2

85 **R253-122**