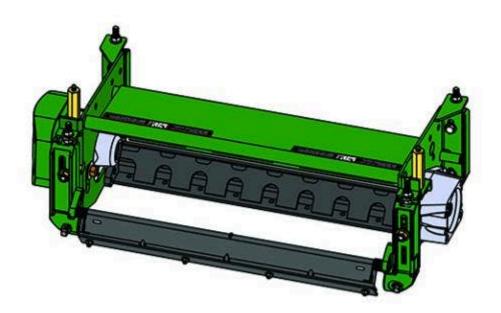

## Replaces John Deere 3225B Reel Mower Parts

Heavy Cutting Unit Complete Cutting Unit

## Replaces John Deere 3225B Reel Mower Parts

Heavy Cutting Unit Complete Cutting Unit

| Item  | R&R                                                                                                                                                                                 | OEM      |                                   | Qty | Order    |
|-------|-------------------------------------------------------------------------------------------------------------------------------------------------------------------------------------|----------|-----------------------------------|-----|----------|
| No    | Part No.                                                                                                                                                                            | Part No. | Description                       | Req | Quantity |
| Stan  | dard Cutting Unit                                                                                                                                                                   |          |                                   |     |          |
| 1     | RBM17667                                                                                                                                                                            | BM17667  | Complete Standard Cutting<br>Unit | 0   |          |
|       | Detail Description: R&R Cutting Units Complete with: RAET11159 8 Blade Reel; RET17751<br>Bedknife - 12mm HOC and RAET11263 Front & Rear Solid Rollers:                              |          |                                   |     |          |
| Custo | om Cutting Unit                                                                                                                                                                     |          |                                   |     |          |
| 2     | RBM17667-SPL                                                                                                                                                                        |          | Custom Cutting Unit               | 0   |          |
|       | Detail Description: R&R Custom Cutting Unit price does not include Reel, Bedknife, Front Roller and Rear Roller. Select these options from the parts list to complete custom unit.: |          |                                   |     |          |