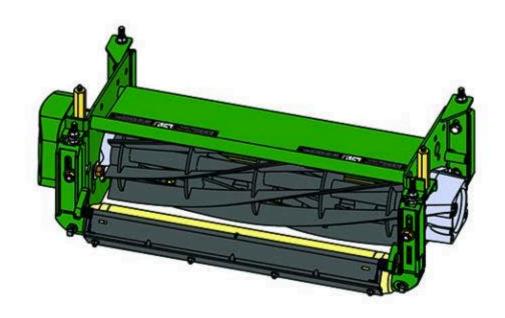

## Replaces John Deere 3225B Reel Mower Parts

Heavy Cutting Unit Complete Cutting Unit

## Replaces John Deere 3225B Reel Mower Parts

Heavy Cutting Unit Complete Cutting Unit

| Item  | R&R                                                                                                                                                                                 | OEM      |                                   | Qty | Order    |
|-------|-------------------------------------------------------------------------------------------------------------------------------------------------------------------------------------|----------|-----------------------------------|-----|----------|
| No    | Part No.                                                                                                                                                                            | Part No. | Description                       | Req | Quantity |
| Stan  | dard Cutting Unit                                                                                                                                                                   |          |                                   |     |          |
| 1     | RBM17667                                                                                                                                                                            | BM17667  | Complete Standard Cutting<br>Unit | 0   |          |
|       | Detail Description: R&R Cutting Units Complete with: RAET11159 8 Blade Reel; RET17751<br>Bedknife - 12mm HOC and RAET11263 Front & Rear Solid Rollers:                              |          |                                   |     |          |
| Custo | om Cutting Unit                                                                                                                                                                     |          |                                   |     |          |
| 2     | RBM17667-SPL                                                                                                                                                                        |          | Custom Cutting Unit               | 0   |          |
|       | Detail Description: R&R Custom Cutting Unit price does not include Reel, Bedknife, Front Roller and Rear Roller. Select these options from the parts list to complete custom unit.: |          |                                   |     |          |