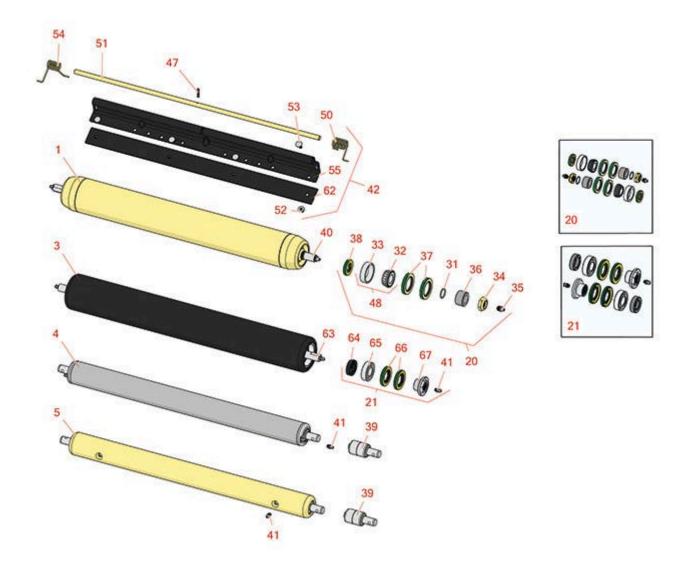

## **Replaces John Deere 3215B Reel Mower Parts**

Heavy Cutting Unit Rear Rollers

|       | R&R<br>Part No.                                                                                                                                                                                                                                                                           | OEM<br>Part No.      | Description                                 | Qty<br>Req | Order<br>Quantity |  |  |  |
|-------|-------------------------------------------------------------------------------------------------------------------------------------------------------------------------------------------------------------------------------------------------------------------------------------------|----------------------|---------------------------------------------|------------|-------------------|--|--|--|
| R&R I | Rear Rollers                                                                                                                                                                                                                                                                              |                      |                                             |            |                   |  |  |  |
| 1     | RAET11263                                                                                                                                                                                                                                                                                 | AET11263,<br>AMT2967 | Roller - Smooth Tubular Steel               | 0          |                   |  |  |  |
|       | Tech Note: Constructed with a through shaft, this heavy duty roller uses greasable tapered bearings for extended life.:                                                                                                                                                                   |                      |                                             |            |                   |  |  |  |
| 3     | R1203825                                                                                                                                                                                                                                                                                  |                      | Roller - Fusion Smooth UHMW<br>Polyethylene | 0          |                   |  |  |  |
|       | Tech Note: Fusion Rollers combine the best features of our UHMW plastic rollers with a heavy-duty internal bearing system. Machined from solid UHMW plastic that prevents build-up of debris. This roller turns on precision stainless ball bear <click for="" more="" part#="">:</click> |                      |                                             |            |                   |  |  |  |
| 4     | RAET10111                                                                                                                                                                                                                                                                                 | AET10111,<br>AMT2876 | Roller - Smooth Tubular Steel               | 0          |                   |  |  |  |
|       | Tech Note: This tubular steel roller uses greasable "water-pump" style bearings.:                                                                                                                                                                                                         |                      |                                             |            |                   |  |  |  |
| 5     | RAMT1442                                                                                                                                                                                                                                                                                  | AMT1442,<br>AMT2878  | Roller - Smooth Solid Steel                 | 0          |                   |  |  |  |
|       | Tech Note: Machined from solid steel, this heavy weight roller uses greasable "water-pump" style bearings.:                                                                                                                                                                               |                      |                                             |            |                   |  |  |  |
| Overl | haul Kits                                                                                                                                                                                                                                                                                 |                      |                                             |            |                   |  |  |  |
| 20    | RAET10632                                                                                                                                                                                                                                                                                 | AET10632             | Overhaul Kit - Roller                       | 0          |                   |  |  |  |
|       | Tech Note: Includes 4 ea: RET15755 Seal; 2 ea: R237-54 O-Ring, R253-122 Seal, R254-78 Bearing, R254-79 Cup, R3296-15 Locknut, R471219 Grease Zerk, RET15726 Sleeve, RET15756 Seal:                                                                                                        |                      |                                             |            |                   |  |  |  |
| 21    | R114-5430                                                                                                                                                                                                                                                                                 |                      | Overhaul Kit - Roller                       | 0          |                   |  |  |  |
|       | Tech Note: Includes 4 ea.: R112-7494 Seals; 2 ea.: R302-5 Grease Zerks, R114-3717 Seals, R112-5290 Bearings & R114-3745 Locknuts:                                                                                                                                                         |                      |                                             |            |                   |  |  |  |
| Othe  | r Parts Available                                                                                                                                                                                                                                                                         |                      |                                             |            |                   |  |  |  |
| 31    | R237-54                                                                                                                                                                                                                                                                                   | U46731,<br>U6731     | O-Ring - Small                              | 2          |                   |  |  |  |
| 32    | R254-78                                                                                                                                                                                                                                                                                   | JD8188               | Tapered Bearing Cone                        | 2          |                   |  |  |  |
|       |                                                                                                                                                                                                                                                                                           |                      |                                             |            |                   |  |  |  |

## Replaces John Deere 3215B Reel Mower Parts

Heavy Cutting Unit Rear Rollers

|    | R&R<br>Part No.                                                                                                                                                                  | OEM<br>Part No.                   | Description                      | Qty<br>Req | Order<br>Quantity |  |
|----|----------------------------------------------------------------------------------------------------------------------------------------------------------------------------------|-----------------------------------|----------------------------------|------------|-------------------|--|
| 33 | R254-79                                                                                                                                                                          | JD8226                            | Cup - Bearing                    | 2          |                   |  |
|    |                                                                                                                                                                                  |                                   |                                  |            |                   |  |
| 34 | R3296-15                                                                                                                                                                         | N101345                           | Locknut - 3/4-16 Nylon Jam       | 2          |                   |  |
| 35 | R471219                                                                                                                                                                          | 471219,<br>JD7759,<br>JD7798      | Zerk - Grease                    | 2          |                   |  |
| 36 | RET15726                                                                                                                                                                         | ET15726,<br>RET15726              | Sleeve - Wear Hardened           | 2          |                   |  |
| 37 | RET15755                                                                                                                                                                         | ET15755                           | Seal - Oil                       | 4          |                   |  |
| 38 | RET15756                                                                                                                                                                         | ET15756,<br>MT1739,<br>MT739      | Seal                             | 2          |                   |  |
| 38 | R253-122                                                                                                                                                                         | 253-122                           | Seal                             | 2          |                   |  |
| 39 | RAA35741                                                                                                                                                                         | AA35741,<br>AET10129,<br>TCA22836 | Bearing                          | 2          |                   |  |
|    | Tech Note: 1/4" Side Hole:                                                                                                                                                       |                                   |                                  |            |                   |  |
| 40 | RET17515                                                                                                                                                                         | ET17515                           | Shaft - Roller                   | 1          |                   |  |
| 41 | R302-5                                                                                                                                                                           | JD7797,<br>JD7842,<br>JD7844      | Fitting - Grease                 | 2          |                   |  |
| 42 | RBM17684                                                                                                                                                                         | BM17684                           | Scraper Kit - Solid Roller SET/5 | 1          |                   |  |
|    | Tech Note: Includes 20 ea: R03M7221 Bolt, R14M7303 Nut; 5 ea: R34M7010 Pin, R500571<br>Scraper Bar, RET17629 LH Spring, RET17630 RH Spring, RET17757 Pin, RMT2595 Scraper Blade: |                                   |                                  |            |                   |  |
| 47 | R34M7010                                                                                                                                                                         | 34M7010                           | Pin - Spring                     | 5          |                   |  |
| 48 | R500534                                                                                                                                                                          |                                   | Bearing - with Cup               | 2          |                   |  |
| 50 | RET17629                                                                                                                                                                         | ET17629                           | Spring - Torsion LH              | 5          |                   |  |
|    |                                                                                                                                                                                  |                                   |                                  |            |                   |  |

## **Replaces John Deere 3215B Reel Mower Parts**

Heavy Cutting Unit Rear Rollers

| Item <b>R&amp;R</b><br>No <b>Part No.</b> | OEM<br>Part No.     | Description                   | Qty<br>Req | Order<br>Quantity |
|-------------------------------------------|---------------------|-------------------------------|------------|-------------------|
| 51 <b>RET17757</b>                        | ET11757,<br>ET17757 | Pin - Scraper                 | 5          |                   |
| 52 <b>R14M7303</b>                        | 14M7303             | Nut - 6mm x 1.0 Flanged       | 15         |                   |
| 53 <b>R03M7221</b>                        | 03M7221             | Bolt - Carriage M6 x 16       | 15         |                   |
| 54 <b>RET17630</b>                        | ET17630             | Spring - Torsion RH           | 5          |                   |
| 55 <b>R500571</b>                         | MT2369              | Bar - Scraper                 | 5          |                   |
| 62 <b>RMT2595</b>                         | MT2595,<br>MT2895   | Scraper Blade - Solid Roller  | 1          |                   |
| 63 <b>R1203821</b>                        |                     | Shaft - Fusion Roller         | 1          |                   |
| 64 <b>R114-3717</b>                       |                     | Seal                          | 2          |                   |
| 65 <b>R112-5290</b>                       |                     | Bearing - Stainless           | 2          |                   |
| 66 <b>R112-7494</b>                       |                     | Seal                          | 4          |                   |
| 67 <b>R114-3745</b>                       |                     | Locknut - Bearing - Stainless | 2          |                   |