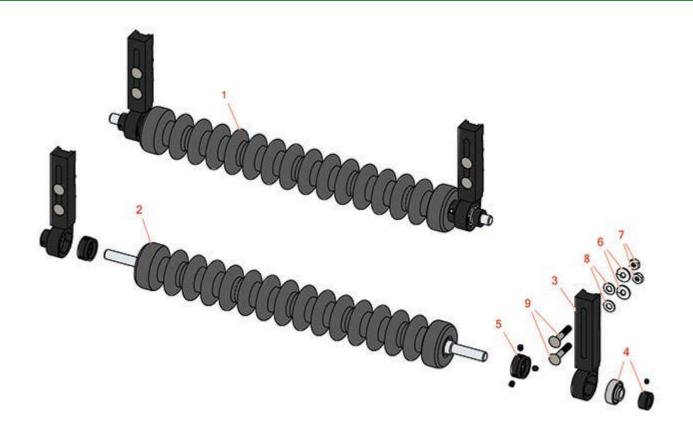

| R                                 | & R<br>ducts                                              | <b>Parts</b><br>Heavy Cut | <b>es John Deere 3215B Reel Mower</b><br>ting Unit<br>In Roller System |            |                   |
|-----------------------------------|-----------------------------------------------------------|---------------------------|------------------------------------------------------------------------|------------|-------------------|
|                                   | R&R<br>Part No.                                           | OEM<br>Part No.           | Description                                                            | Qty<br>Req | Order<br>Quantity |
| Complete Minuteman Roller Systems |                                                           |                           |                                                                        |            |                   |
| 1                                 | RMD1001                                                   |                           | Minuteman Front Grooved Roller System                                  | 1          |                   |
|                                   | Tech Note: C                                              | Complete rolle            | r systems include roller and two brackets with bearings.:              |            |                   |
| Minuteman Rollers Only            |                                                           |                           |                                                                        |            |                   |
| 2                                 | RM528                                                     |                           | Minuteman Grooved Roller Only                                          | 1          |                   |
|                                   | Tech Note: Use with Minuteman Roller Bracket System Only: |                           |                                                                        |            |                   |
| Other Parts Available             |                                                           |                           |                                                                        |            |                   |
| 3                                 | RD121                                                     |                           | Bracket Assy - Front/Rear RH/LH                                        | 2          |                   |
| 4                                 | RMMB157                                                   |                           | Bearing w/Locking Collar                                               | 2          |                   |
| 5                                 | RMM3                                                      |                           | End Hub - 7/8 ID                                                       | 2          |                   |
| 6                                 | R120177                                                   |                           | Washer - Lock 3/8                                                      | 4          |                   |
| 7                                 | R443110                                                   |                           | Nut - 3/8-16 Hex                                                       | 4          |                   |
| 8                                 | R453011                                                   | 24M7096                   | Washer - Flat 3/8 SAE Y/Zinc                                           | 4          |                   |
| 9                                 | RMM604                                                    |                           | Bolt - Carriage 3/8-16 x 2 Gr 5                                        | 4          |                   |