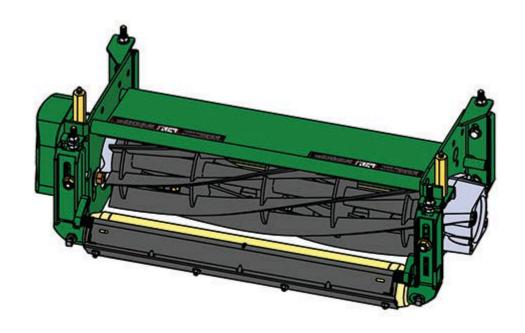

## Replaces John Deere 3215B Reel Mower Parts

Heavy Cutting Unit Complete Cutting Unit

## Replaces John Deere 3215B Reel Mower Parts

Heavy Cutting Unit Complete Cutting Unit

| Item  | R&R                                                                                                                                                                        | OEM      |                                   | Qty | Order    |
|-------|----------------------------------------------------------------------------------------------------------------------------------------------------------------------------|----------|-----------------------------------|-----|----------|
| No    | Part No.                                                                                                                                                                   | Part No. | Description                       | Req | Quantity |
| Stand | dard Cutting Unit                                                                                                                                                          |          |                                   |     |          |
| 1     | RBM17667                                                                                                                                                                   | BM17667  | Complete Standard Cutting<br>Unit | 0   |          |
|       | Tech Note: R&R Cutting Units Complete with: RAET11159 8 Blade Reel; RET17751 Bedknife -<br>12mm HOC and RAET11263 Front & Rear Solid Rollers:                              |          |                                   |     |          |
| Custo | om Cutting Unit                                                                                                                                                            |          |                                   |     |          |
| 2     | RBM17667-SPL                                                                                                                                                               |          | Custom Cutting Unit               | 0   |          |
|       | Tech Note: R&R Custom Cutting Unit price does not include Reel, Bedknife, Front Roller and Rear Roller. Select these options from the parts list to complete custom unit.: |          |                                   |     |          |