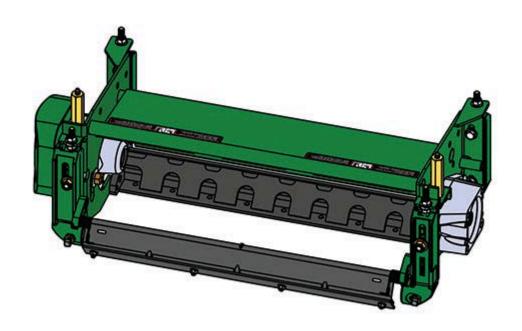

## Replaces John Deere 3215B Reel Mower Parts

Heavy Cutting Unit Complete Cutting Unit

## Replaces John Deere 3215B Reel Mower Parts

Heavy Cutting Unit Complete Cutting Unit

| Item  | R&R                                                                                                                                                                        | OEM      |                                   | Qty | Order    |
|-------|----------------------------------------------------------------------------------------------------------------------------------------------------------------------------|----------|-----------------------------------|-----|----------|
| No    | Part No.                                                                                                                                                                   | Part No. | Description                       | Req | Quantity |
| Stand | dard Cutting Unit                                                                                                                                                          |          |                                   |     |          |
| 1     | RBM17667                                                                                                                                                                   | BM17667  | Complete Standard Cutting<br>Unit | 0   |          |
|       | Tech Note: R&R Cutting Units Complete with: RAET11159 8 Blade Reel; RET17751 Bedknife -<br>12mm HOC and RAET11263 Front & Rear Solid Rollers:                              |          |                                   |     |          |
| Custo | om Cutting Unit                                                                                                                                                            |          |                                   |     |          |
| 2     | RBM17667-SPL                                                                                                                                                               |          | Custom Cutting Unit               | 0   |          |
|       | Tech Note: R&R Custom Cutting Unit price does not include Reel, Bedknife, Front Roller and Rear Roller. Select these options from the parts list to complete custom unit.: |          |                                   |     |          |