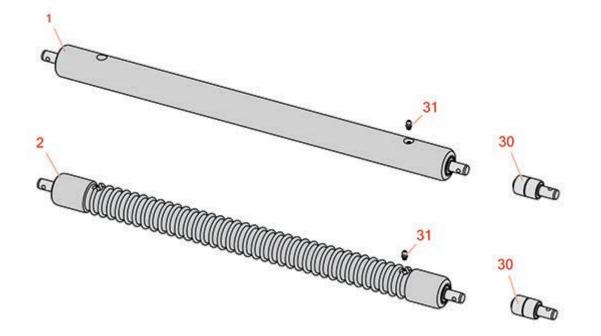

| Repro | & R<br>ducts                                                                                                             | Replaces Joh<br>Greens Mowe<br>Cutting Unit<br>Rollers | n Deere 260C Walk-Behin<br>er Parts   | d          |                   |
|-------|--------------------------------------------------------------------------------------------------------------------------|--------------------------------------------------------|---------------------------------------|------------|-------------------|
|       | R&R<br>Part No.                                                                                                          | OEM<br>Part No.                                        | Description                           | Qty<br>Req | Order<br>Quantity |
| R&R   | Rollers to Fi                                                                                                            | t 260C                                                 |                                       |            |                   |
| 1     | RAMT2787                                                                                                                 | , AMT2787,<br>AMT2982                                  | Roller - Smooth Solid Steel           | 0          |                   |
|       | Detail Description: Machined from solid steel, this heavy weight roller uses greasable "water-<br>pump" style bearings.: |                                                        |                                       |            |                   |
| 2     | RAMT2785                                                                                                                 | AMT2785                                                | Roller - Grooved Machined Solid Steel | I 0        |                   |
|       | Detail Description: Machined from solid steel, this heavy weight roller uses greasable "water-<br>pump" style bearings.: |                                                        |                                       |            |                   |
| Othe  | r Parts Avai                                                                                                             | lable                                                  |                                       |            |                   |
| 30    | RAA35741                                                                                                                 | AA35741,<br>AET10129,<br>TCA22836                      | Bearing                               | 2          |                   |
|       | Detail Desci                                                                                                             | ription: 1/4" Side Hole:                               |                                       |            |                   |
| 31    | R302-5                                                                                                                   | JD7797,<br>JD7842,                                     | Fitting - Grease                      | 2          |                   |