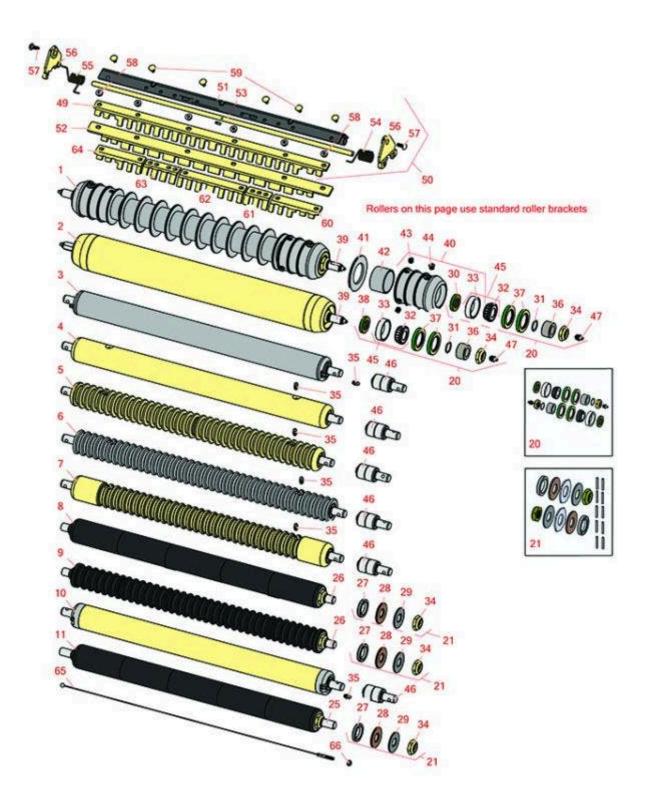

*Cutting Unit - Serial up to 030000 Rollers* 

|   |                                                                                                                            | tting Unit - Serial up to<br>llers | 050000                                                                                   |            |                 |  |
|---|----------------------------------------------------------------------------------------------------------------------------|------------------------------------|------------------------------------------------------------------------------------------|------------|-----------------|--|
|   | R&R<br>Part No.                                                                                                            | OEM<br>Part No.                    | Description                                                                              | Qty<br>Req | Orde<br>Quantit |  |
|   | Front Rollers                                                                                                              |                                    |                                                                                          |            |                 |  |
| 1 | R500512                                                                                                                    | AMT2966,<br>BM25317                | Roller - Grooved Repairable Steel                                                        | 1          |                 |  |
|   |                                                                                                                            |                                    | and greasable ball bearings. This roller can b<br>ng the series of washers and spacers.: | е          |                 |  |
| 2 | RAET11263                                                                                                                  | AET11263,<br>AMT2967               | Roller - Smooth Tubular Steel                                                            | 1          |                 |  |
|   | Tech Note: Constructed with a through shaft, this heavy duty roller uses greasable tapered<br>bearings for extended life.: |                                    |                                                                                          |            |                 |  |
| 3 | RAET10111                                                                                                                  | AET10111,<br>AMT2876               | Roller - Smooth Tubular Steel                                                            | 1          |                 |  |
|   | Tech Note: This t                                                                                                          | ubular steel roller uses greas     | sable "water-pump" style bearings.:                                                      |            |                 |  |
| 4 | RAMT1442                                                                                                                   | AMT1442,<br>AMT2878                | Roller - Smooth Solid Steel                                                              | 1          |                 |  |
|   | Tech Note: Machined from solid steel, this heavy weight roller uses greasable "water-pump" style<br>bearings.:             |                                    |                                                                                          |            |                 |  |
| 5 | RAET10954                                                                                                                  | AET10954,<br>AMT2875,<br>AMT2879   | Roller - Grooved Machined Solid<br>Steel                                                 | 1          |                 |  |
|   | Tech Note: Machined from solid steel, this heavy weight roller uses greasable "water-pump" style<br>bearings.:             |                                    |                                                                                          |            |                 |  |
| 6 | RAMT1061                                                                                                                   | AET10557,<br>AMT1061,<br>AMT2877   | Roller - Grooved Machined Solid<br>Steel                                                 | 1          |                 |  |
|   | Tech Note: Mach<br>bearings.:                                                                                              | ined from solid steel, this he     | avy weight roller uses greasable "water-pump                                             | o" style   |                 |  |
| 7 | RAMT1443                                                                                                                   | AMT1443,<br>AMT2879                | Roller - Grooved Machined Solid<br>Steel                                                 | 1          |                 |  |

*Cutting Unit - Serial up to 030000 Rollers* 

|      | R&R<br>Part No.                                                                                                                                                                       | OEM<br>Part No.              | Description                                                                                | Qty<br>Req | Order<br>Quantity |
|------|---------------------------------------------------------------------------------------------------------------------------------------------------------------------------------------|------------------------------|--------------------------------------------------------------------------------------------|------------|-------------------|
| 8    | R120255                                                                                                                                                                               |                              | Roller - Smooth UHMW<br>Polyethylene                                                       | 1          |                   |
|      |                                                                                                                                                                                       |                              | low maintenance roller uses a 1" solid stair<br>aterial prevents build-up of debris.:      | nless      |                   |
| 9    | R120250                                                                                                                                                                               |                              | Roller - Grooved UHMW<br>Polyethylene                                                      | 1          |                   |
|      | stainless steel shaft                                                                                                                                                                 |                              | low maintenance roller rotates around a 1'<br>s or grease. Patented groove design and sm   |            |                   |
| R&R  | Rear Rollers                                                                                                                                                                          |                              |                                                                                            |            |                   |
| 10   | RAMT1060                                                                                                                                                                              | AMT1060                      | Roller - Smooth Tubular Steel                                                              | 1          |                   |
|      | Tech Note: This tub                                                                                                                                                                   | ular steel roller uses greas | sable "water-pump" style bearings.:                                                        |            |                   |
| 11   | R120260                                                                                                                                                                               |                              | Roller - Smooth UHMW<br>Polyethylene                                                       | 1          |                   |
|      |                                                                                                                                                                                       |                              | low maintenance roller uses a 1" solid stair<br>aterial prevents build-up of debris.:      | nless      |                   |
| Over | haul Kit                                                                                                                                                                              |                              |                                                                                            |            |                   |
| 20   | RAET10632                                                                                                                                                                             | AET10632                     | Overhaul Kit - Roller                                                                      | 1          |                   |
|      | Tech Note: Includes 4 ea: RET15755 Seal; 2 ea: R237-54 O-Ring, R253-122 Seal, R254-78 Bearing,<br>R254-79 Cup, R3296-15 Locknut, R471219 Grease Zerk, RET15726 Sleeve, RET15756 Seal: |                              |                                                                                            |            |                   |
| 21   | R101395                                                                                                                                                                               |                              | Overhaul Kit - UHMW Roller                                                                 | 1          |                   |
|      |                                                                                                                                                                                       | 5 Locknuts, R150347T Tef     | olyethylene Rollers. Includes 10 ea.: R15032<br>flon Seals, R150333 Thrust Washers, & R150 |            |                   |
| Othe | r Parts Available                                                                                                                                                                     |                              |                                                                                            |            |                   |
| 25   | R120261                                                                                                                                                                               |                              | Shaft - 1 SS Rear Roller                                                                   | 1          |                   |
|      | R120251                                                                                                                                                                               |                              | Shaft - 1 SS Front Roller                                                                  | 1          |                   |

Cutting Unit - Serial up to 030000 Rollers

|    | R&R<br>Part No. | OEM<br>Part No.  | Description                   | Qty<br>Req | Order<br>Quantity |
|----|-----------------|------------------|-------------------------------|------------|-------------------|
| 27 | R150347T        |                  | Seal - Nonstick Lip           | 2          |                   |
| 28 | R150334A        |                  | Washer - Thrust SAE660 Bronze | 2          |                   |
| 29 | R150333         |                  | Washer - Flat Keyed Outer SS  | 2          |                   |
| 30 | R253-122        | 253-122          | Seal                          | 2          |                   |
| 31 | R237-54         | U46731,<br>U6731 | O-Ring - Small                | 2          |                   |
| 32 | R254-78         | JD8188           | Tapered Bearing Cone          | 2          |                   |
| 33 | R254-79         | JD8226           | Cup - Bearing                 | 2          |                   |

Tech Note: Use R254-79M installation mandrel to properly install race.:

| 34 <b>R3296-15</b> | N101345                      | Locknut - 3/4-16 Nylon Jam     | 2  |
|--------------------|------------------------------|--------------------------------|----|
| 35 <b>R302-5</b>   | JD7797,<br>JD7842,<br>JD7844 | Fitting - Grease               | 2  |
| 36 <b>RET15726</b> | ET15726,<br>RET15726         | Sleeve - Wear Hardened         | 2  |
| 37 <b>RET15755</b> | ET15755                      | Seal - Oil                     | 4  |
| 38 <b>RET15756</b> | ET15756,<br>MT1739,<br>MT739 | Seal                           | 2  |
| 39 <b>RET17515</b> | ET17515                      | Shaft - Roller                 | 1  |
| 40 <b>R500511</b>  |                              | Roller End - Threaded 3        | 2  |
| 41 <b>R150673</b>  |                              | Washer - 3 Repairable Roller   | 11 |
| 42 <b>R150676</b>  |                              | Spacer - 2-3/4 Dia x 1-1/4 L   | 10 |
| 43 <b>R150691</b>  |                              | Screw - Set Nyloc 3/8-16 x 3/8 | 4  |
| 44 <b>R170714</b>  | E14814                       | Fitting - Pressure Relief      | 2  |
|                    |                              |                                |    |

Cutting Unit - Serial up to 030000 Rollers

|    | R&R<br>Part No.                                                    | OEM<br>Part No.                   | Description                  | Qty<br>Req | Order<br>Quantity |  |
|----|--------------------------------------------------------------------|-----------------------------------|------------------------------|------------|-------------------|--|
| 45 | R500534                                                            |                                   | Bearing - with Cup           | 2          |                   |  |
| 46 | RAA35741                                                           | AA35741,<br>AET10129,<br>TCA22836 | Bearing                      | 2          |                   |  |
|    | Tech Note: 1/4" Side Hole                                          | :                                 |                              |            |                   |  |
| 47 | R471219                                                            | 471219,<br>JD7759,<br>JD7798      | Zerk - Grease                | 2          |                   |  |
| 49 | R500558                                                            |                                   | Scraper - Grooved Roller     | 1          |                   |  |
|    | Tech Note: 1 Piece Scrape                                          | er fits OEM AET11262 & A          | MT2966 Grooved Roller:       |            |                   |  |
| 50 | R500559                                                            | BM18680,<br>MT18680               | Scraper Kit - Grooved Roller | 1          |                   |  |
|    | Tech Note: Fits John Deere AET11262 & AMT2966 Grooved Roller Only: |                                   |                              |            |                   |  |
| 50 | R500573                                                            |                                   | Scraper Kit - SET/5          | 1          |                   |  |
|    | Tech Note: Fits R&R R500                                           | 512 Roller Only & Incl R5         | 00572 Scraper:               |            |                   |  |
| 51 | R500571                                                            | MT2369                            | Bar - Scraper                | 1          |                   |  |
| 52 | R500572                                                            |                                   | Scraper - Fits R500512 Only  | 1          |                   |  |
| 53 | RET17757                                                           | ET11757,<br>ET17757               | Pin - Scraper                | 1          |                   |  |
| 54 | RET17629                                                           | ET17629                           | Spring - Torsion LH          | 1          |                   |  |
| 55 | RET17630                                                           | ET17630                           | Spring - Torsion RH          | 1          |                   |  |
| 56 | RMT2407                                                            | MT2407                            | Bracket - Roller Scraper     | 2          |                   |  |
| 57 | R03M7221                                                           | 03M7221                           | Bolt - Carriage M6 x 16      | 5          |                   |  |
| 58 | R14M7303                                                           | 14M7303                           | Nut - 6mm x 1.0 Flanged      | 5          |                   |  |
| 59 | R03M7251                                                           | 03M7251                           | Bolt - Gr. Roller Scraper    | 5          |                   |  |
|    |                                                                    |                                   |                              |            |                   |  |

Cutting Unit - Serial up to 030000 Rollers

|    | R&R<br>Part No. | OEM<br>Part No.    | Description                       | Qty<br>Req | Order<br>Quantity |
|----|-----------------|--------------------|-----------------------------------|------------|-------------------|
| 60 | RMT5159         | MT5159             | Scraper - Fits J.D. LH End        | 1          |                   |
| 61 | RMT2342         | MT2342             | Section - Grooved Scraper 3 Tooth | 2          |                   |
| 62 | RMT2340         | MT2340             | Scraper - Fits J.D. Center        | 1          |                   |
| 63 | RMT2341         | MT2341             | Section - Grooved Scraper 4 Tooth | 2          |                   |
| 64 | RMT5158         | MT5158             | Scraper - Fits J.D. RH End        | 1          |                   |
| 65 | RTCA19566       | TCA19566           | Cable - Smooth Roller Scraper     | 1          |                   |
| 66 | RU45916         | 14M7298,<br>U45916 | Locknut - 10-24 ESNA              | 2          |                   |