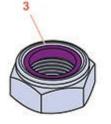

## Replaces John Deere 2500E Riding Greens Mower Parts

Cutting Unit - Serial 030001 & up Greens Tender

|   | R&R<br>Part No.               | OEM<br>Part No.              | Description                | Qty<br>Req | Order<br>Quantity |
|---|-------------------------------|------------------------------|----------------------------|------------|-------------------|
| 1 | RMT2624                       | MT2624                       | Knife - Greens Conditioner | 72         |                   |
|   | Tech Note: Model 030001 & Up: |                              |                            |            |                   |
| 2 | RET14707                      | ET14707                      | Verti-Cut Blade025 x 2.375 | 72         |                   |
| 3 | RN198341                      | N198341                      | Nut - Nyloc 7/8-14         | 1          |                   |
| 4 | R302-5                        | JD7797,<br>JD7842,<br>JD7844 | Fitting - Grease           | 2          |                   |