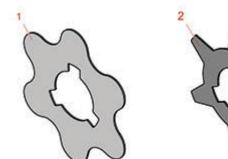

## Replaces John Deere 2500E Riding Greens Mower Parts

Cutting Unit - Serial 030001 & up Greens Tender

|   | R&R<br>Part No.               | OEM<br>Part No.              | Description                | Qty<br>Req | Order<br>Quantity |
|---|-------------------------------|------------------------------|----------------------------|------------|-------------------|
| 1 | RMT2624                       | MT2624                       | Knife - Greens Conditioner | 72         |                   |
|   | Tech Note: Model 030001 & Up: |                              |                            |            |                   |
| 2 | RET14707                      | ET14707                      | Verti-Cut Blade025 x 2.375 | 72         |                   |
| 3 | RN198341                      | N198341                      | Nut - Nyloc 7/8-14         | 1          |                   |
| 4 | R302-5                        | JD7797,<br>JD7842,<br>JD7844 | Fitting - Grease           | 2          |                   |