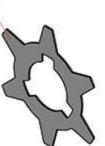

## Replaces John Deere 2500E Riding Greens Mower Parts

Cutting Unit - Serial 030001 & up Greens Tender

|   | R&R<br>Part No.               | OEM<br>Part No.              | Description                | Qty<br>Req | Order<br>Quantity |
|---|-------------------------------|------------------------------|----------------------------|------------|-------------------|
| 1 | RMT2624                       | MT2624                       | Knife - Greens Conditioner | 72         |                   |
|   | Tech Note: Model 030001 & Up: |                              |                            |            |                   |
| 2 | RET14707                      | ET14707                      | Verti-Cut Blade025 x 2.375 | 72         |                   |
| 3 | RN198341                      | N198341                      | Nut - Nyloc 7/8-14         | 1          |                   |
| 4 | R302-5                        | JD7797,<br>JD7842,<br>JD7844 | Fitting - Grease           | 2          |                   |