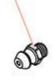

## Replaces John Deere 2500E Riding Greens Mower Parts

Cutting Unit - Serial 030001 & up Greens Tender

|   | R&R<br>Part No.               | OEM<br>Part No.              | Description                | Qty<br>Req | Order<br>Quantity |
|---|-------------------------------|------------------------------|----------------------------|------------|-------------------|
| 1 | RMT2624                       | MT2624                       | Knife - Greens Conditioner | 72         |                   |
|   | Tech Note: Model 030001 & Up: |                              |                            |            |                   |
| 2 | RET14707                      | ET14707                      | Verti-Cut Blade025 x 2.375 | 72         |                   |
| 3 | RN198341                      | N198341                      | Nut - Nyloc 7/8-14         | 1          |                   |
| 4 | R302-5                        | JD7797,<br>JD7842,<br>JD7844 | Fitting - Grease           | 2          |                   |