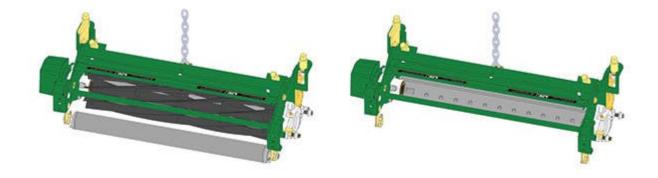

## Replaces John Deere 2500E Riding Greens Mower Parts

Cutting Unit - Serial up to 030000 Complete Cutting Unit

## Replaces John Deere 2500E Riding Greens Mower Parts

Cutting Unit - Serial up to 030000 Complete Cutting Unit

|       | R&R<br>Part No.                                                                                                                                                            | OEM<br>Part No. | Description                       | Qty<br>Req | Order<br>Quantity |
|-------|----------------------------------------------------------------------------------------------------------------------------------------------------------------------------|-----------------|-----------------------------------|------------|-------------------|
| Stan  | dard Cutting Unit                                                                                                                                                          |                 |                                   |            |                   |
| 1     | R130120                                                                                                                                                                    | BM18973         | Complete Standard Cutting<br>Unit | 0          |                   |
|       | Tech Note: R&R Cutting Units Complete with RAET10826 9 Blade Reel, RET14402 Thin Bedknife, RAMT1061 Grooved Front Roller & RAMT1060 Solid Rear Roller:                     |                 |                                   |            |                   |
| Custo | om Cutting Unit                                                                                                                                                            |                 |                                   |            |                   |
| 2     | R130120-SPL                                                                                                                                                                | BM18973         | Custom Cutting Unit               | 0          |                   |
|       | Tech Note: R&R Custom Cutting Unit price does not include Reel, Bedknife, Front Roller and Rear Roller. Select these options from the parts list to complete custom unit.: |                 |                                   |            |                   |