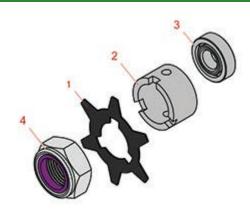

## Replaces John Deere 2500E Riding Greens Mower Parts

Cutting Unit - Serial up to 030000 Greens Tender

|   | R&R<br>Part No. | OEM<br>Part No. | Description                | Qty<br>Req | Order<br>Quantity |
|---|-----------------|-----------------|----------------------------|------------|-------------------|
|   |                 |                 |                            |            |                   |
| 1 | RET14707        | ET14707         | Verti-Cut Blade025 x 2.375 | 72<br>     |                   |
| 2 | RET14917        | ET14917         | Spacer                     | 1          |                   |
| 3 | RET16026        | ET16026         | Bearing                    | 4          |                   |
| 4 | RN198341        | N198341         | Nut - Nyloc 7/8-14         | 1          |                   |