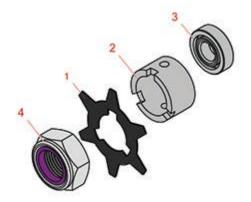

**Replaces John Deere 2500B Riding Greens Mower Parts** 

Cutting Unit - Serial up to 030000 Greens Tender

|   | R&R<br>Part No. | OEM<br>Part No. | Description                | Qty<br>Req | Order<br>Quantity |
|---|-----------------|-----------------|----------------------------|------------|-------------------|
| 1 | RET14707        | ET14707         | Verti-Cut Blade025 x 2.375 | 72         |                   |
| 2 | RET14917        | ET14917         | Spacer                     | 1          |                   |
| 3 | RET16026        | ET16026         | Bearing                    | 4          |                   |
| 4 | RN198341        | N198341         | Nut - Nyloc 7/8-14         | 1          |                   |