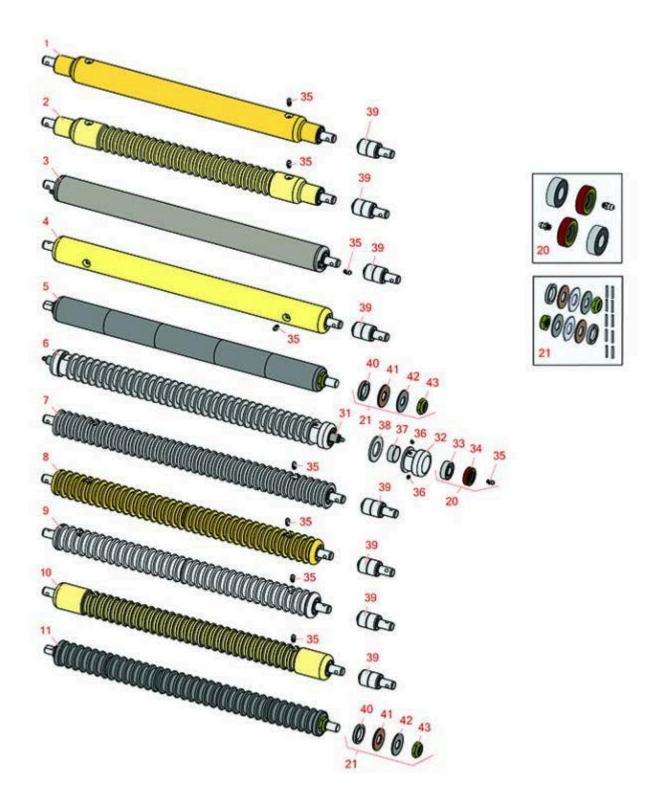

## **Replaces John Deere 220 Greens Mower Parts**

Cutting Unit Rollers

|     | R&R<br>Part No.                                                                                                                                                               | OEM<br>Part No.                  | Description                              | Qty<br>Req | Order<br>Quantity |  |  |
|-----|-------------------------------------------------------------------------------------------------------------------------------------------------------------------------------|----------------------------------|------------------------------------------|------------|-------------------|--|--|
| R&R | Rollers to fit 180A                                                                                                                                                           |                                  |                                          |            |                   |  |  |
| 1   | RAMT2318                                                                                                                                                                      | AMT2318                          | Roller - Smooth Solid Steel              | 0          |                   |  |  |
|     | Tech Note: Machined from solid steel, this heavy weight roller uses greasable "water-pump" style bearings.:                                                                   |                                  |                                          |            |                   |  |  |
| 2   | RAMT2305                                                                                                                                                                      | AMT2305                          | Roller - Grooved Solid Steel             | 0          |                   |  |  |
|     | Tech Note: Machine bearings.:                                                                                                                                                 | p" style                         |                                          |            |                   |  |  |
| R&R | Rollers to fit 220 & 2                                                                                                                                                        | ?20A                             |                                          |            |                   |  |  |
| 3   | RAET10111                                                                                                                                                                     | AET10111,<br>AMT2876             | Roller - Smooth Tubular Steel            | 0          |                   |  |  |
|     | Tech Note: This tubu                                                                                                                                                          |                                  |                                          |            |                   |  |  |
| 4   | RAMT1442                                                                                                                                                                      | AMT1442,<br>AMT2878              | Roller - Smooth Solid Steel              | 0          |                   |  |  |
|     | Tech Note: Machine bearings.:                                                                                                                                                 | p" style                         |                                          |            |                   |  |  |
| 5   | R101336                                                                                                                                                                       |                                  | Roller - Smooth UHMW<br>Polyethylene     | 0          |                   |  |  |
|     | Tech Note: Machine<br>steel shaft and requ                                                                                                                                    | ess                              |                                          |            |                   |  |  |
| 6   | R68527R                                                                                                                                                                       |                                  | Roller - Grooved Repairable Steel        | 0          |                   |  |  |
|     | Tech Note: Constructed with a through shaft and greasable ball bearings, this roller can be repaired by unscrewing the ends and replacing the series of washers and spacers.: |                                  |                                          |            |                   |  |  |
| 7   | RAMT1061                                                                                                                                                                      | AET10557,<br>AMT1061,<br>AMT2877 | Roller - Grooved Machined Solid<br>Steel | 0          |                   |  |  |
|     | Tech Note: Machined from solid steel, this heavy weight roller uses greasable "water-pump" s<br>bearings.:                                                                    |                                  |                                          |            |                   |  |  |

## **Replaces John Deere 220 Greens Mower Parts**

Cutting Unit Rollers

|       | R&R<br>Part No.                                                                                                                                                                                                                    | OEM<br>Part No.                  | Description                                 | Qty<br>Req | Order<br>Quantity |  |
|-------|------------------------------------------------------------------------------------------------------------------------------------------------------------------------------------------------------------------------------------|----------------------------------|---------------------------------------------|------------|-------------------|--|
| 8     | RAET10954                                                                                                                                                                                                                          | AET10954,<br>AMT2875,<br>AMT2879 | Roller - Grooved Machined Solid<br>Steel    | 0          | - quantity        |  |
|       | Tech Note: Machined from solid steel, this heavy weight roller uses greasable "water-pump" style bearings.:                                                                                                                        |                                  |                                             |            |                   |  |
| 9     | R500611                                                                                                                                                                                                                            |                                  | Roller - Grooved Machined Solid<br>Aluminum | 0          |                   |  |
|       | Tech Note: Machined from solid aluminum, this light weight roller uses greasable "water-pump" style bearings.:                                                                                                                     |                                  |                                             |            |                   |  |
| 10    | RAMT1443                                                                                                                                                                                                                           | AMT1443,<br>AMT2879              | Roller - Grooved Machined Solid<br>Steel    | 0          |                   |  |
|       | Tech Note: Machined from solid steel, this heavy weight roller uses greasable "water-pump" style bearings. Extended length body.:                                                                                                  |                                  |                                             |            |                   |  |
| 11    | R101330                                                                                                                                                                                                                            |                                  | Roller - Grooved UHMW<br>Polyethylene       | 0          |                   |  |
|       | Tech Note: Machined from solid UHMW, this low maintenance roller rotates around a 1" solid stainless steel shaft and requires no bearings or grease. Patented groove design and smooth UHMW material prevents build-up of debris.: |                                  |                                             |            |                   |  |
| Overl | haul Kits                                                                                                                                                                                                                          |                                  |                                             |            |                   |  |
| 20    | R100130                                                                                                                                                                                                                            |                                  | Overhaul Kit - Roller                       | 1          |                   |  |
|       | Tech Note: Includes 2 ea.: R302-5 Grease Fittings, R303558 Bearings, & R305115 Seals:                                                                                                                                              |                                  |                                             |            |                   |  |
| 21    | R101395                                                                                                                                                                                                                            |                                  | Overhaul Kit - UHMW Roller                  | 1          |                   |  |
|       | Tech Note: Fits all R&R 2" Dia. Black UHMW Polyethylene Rollers. Includes 10 ea.: R150322 Roll Pins; 2 ea.: R3296-15 Locknuts, R150347T Teflon Seals, R150333 Thrust Washers, & R150334A Bronze Thrust Washers:                    |                                  |                                             |            |                   |  |
| Othe  | r Parts Available                                                                                                                                                                                                                  |                                  |                                             |            |                   |  |
| 31    | R102030                                                                                                                                                                                                                            | ET16251                          | Shaft - Front Roller                        | 1          |                   |  |
| 32    | R150650                                                                                                                                                                                                                            |                                  | Roller End - 2 Repairable                   | 2          |                   |  |
|       |                                                                                                                                                                                                                                    |                                  |                                             |            |                   |  |

## **Replaces John Deere 220 Greens Mower Parts**

Cutting Unit Rollers

|    | R&R<br>Part No.            | OEM<br>Part No.                   | Description                   | Qty<br>Req | Order<br>Quantity |
|----|----------------------------|-----------------------------------|-------------------------------|------------|-------------------|
| 33 | R303558                    | ET15220                           | Bearing - Roller              | 2          |                   |
| 34 | R305115                    | ET15219                           | Seal - Roller                 | 2          |                   |
| 35 | R302-5                     | JD7797,<br>JD7842,<br>JD7844      | Fitting - Grease              | 2          |                   |
| 36 | R150690                    |                                   | Screw - Set 1/4-20 x 1/4      | 4          |                   |
| 37 | R150651                    |                                   | Spacer - 2-3/8 Roller         | 34         |                   |
| 38 | R150653                    |                                   | Washer - 2-3/8 Roller         | 0          |                   |
| 39 | RAA35741                   | AA35741,<br>AET10129,<br>TCA22836 | Bearing                       | 2          |                   |
|    | Tech Note: 1/4" Side Hole: |                                   |                               |            |                   |
| 40 | R150347T                   |                                   | Seal - Nonstick Lip           | 2          |                   |
| 41 | R150334A                   |                                   | Washer - Thrust SAE660 Bronze | 2          |                   |
| 42 | R150333                    |                                   | Washer - Flat Keyed Outer SS  | 2          |                   |
| 43 | R3296-15                   | N101345                           | Locknut - 3/4-16 Nylon Jam    | 2          |                   |
|    |                            |                                   |                               |            |                   |