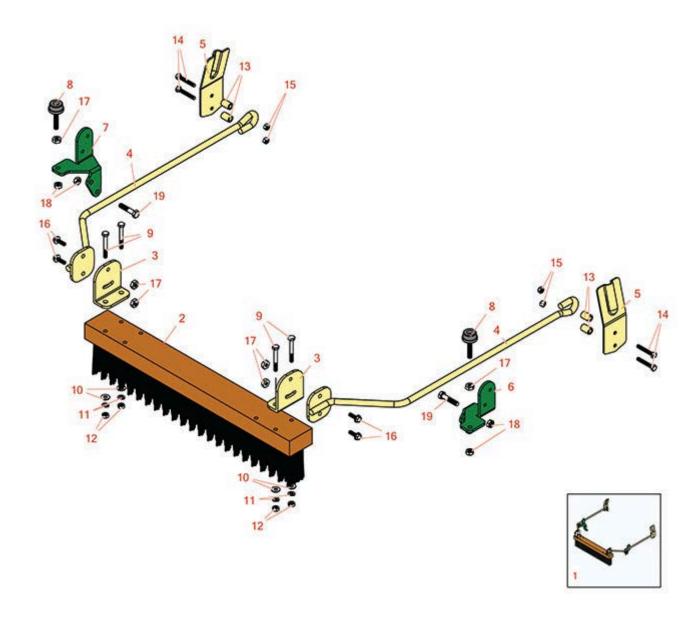

## **Replaces John Deere 220 Greens Mower Parts**

Order

Qty

Cutting Unit Brush Kit

OEM

|           | Rock                                                                                                                                                                                                                                                                                      | OEIVI    |                                       | Qty | Order    |  |  |  |
|-----------|-------------------------------------------------------------------------------------------------------------------------------------------------------------------------------------------------------------------------------------------------------------------------------------------|----------|---------------------------------------|-----|----------|--|--|--|
| <u>No</u> | Part No.                                                                                                                                                                                                                                                                                  | Part No. | Description                           | Req | Quantity |  |  |  |
|           |                                                                                                                                                                                                                                                                                           |          |                                       |     |          |  |  |  |
| 1         | R120105                                                                                                                                                                                                                                                                                   |          | Push Brush Kit - Fits 220-220B        | 1   |          |  |  |  |
|           | Tech Note: Includes 8 ea: R81-0130 Nut; 6 ea: R3296-29 Locknut; 4 ea: R322-42 Bolt, R33103-020 Bolt, R33103-040 Bolt, R400120 Bolt, R453023 Washer, R3253-3 Washer, R443102 Nut, R49-0390 Spacer, R106-8454 Rod Assy, R105-9612 Spring, R32141-3 <click for="" more="" part#="">:</click> |          |                                       |     |          |  |  |  |
| Othe      | r Parts Available                                                                                                                                                                                                                                                                         |          |                                       |     |          |  |  |  |
| 2         | R391235                                                                                                                                                                                                                                                                                   |          | Brush - 18/22 in Nylon Push           | 1   |          |  |  |  |
| 3         | R150283                                                                                                                                                                                                                                                                                   |          | Bracket - Brush - Fits R&R Brush Only | 2   |          |  |  |  |
| 4         | R106-8454                                                                                                                                                                                                                                                                                 |          | Rod Assy - Brush                      | 2   |          |  |  |  |
| 5         | R105-9612                                                                                                                                                                                                                                                                                 |          | Spring - Brush                        | 2   |          |  |  |  |
| 6         | R120106                                                                                                                                                                                                                                                                                   |          | Bracket - LH                          | 1   |          |  |  |  |
| 7         | R120107                                                                                                                                                                                                                                                                                   |          | Bracket - RH                          | 1   |          |  |  |  |
| 8         | R32141-36                                                                                                                                                                                                                                                                                 |          | Screw Adjustment                      | 2   |          |  |  |  |
| 9         | R400120                                                                                                                                                                                                                                                                                   |          | Bolt - Hex HD 1/4-20 x 2              | 4   |          |  |  |  |
| 10        | R453023                                                                                                                                                                                                                                                                                   |          | Washer - Flat 1/4                     | 4   |          |  |  |  |
| 11        | R3253-3                                                                                                                                                                                                                                                                                   |          | Washer - Lock 1/4                     | 4   |          |  |  |  |
| 12        | R443102                                                                                                                                                                                                                                                                                   |          | Nut - 1/4-20 Yellow Zinc              | 4   |          |  |  |  |
| 13        | R49-0390                                                                                                                                                                                                                                                                                  |          | Spacer                                | 4   |          |  |  |  |
| 14        | R33103-040                                                                                                                                                                                                                                                                                |          | Bolt - Hex Washer M6-1.0 x 40         | 4   |          |  |  |  |
| 15        | R81-0130                                                                                                                                                                                                                                                                                  |          | Nut - 6mm-1.0 Flanged Lock Nylon      | 8   |          |  |  |  |
| 16        | R33103-020                                                                                                                                                                                                                                                                                |          | Bolt - Hex Washer M6-1.0 x 20         | 4   |          |  |  |  |
| 17        | R443106                                                                                                                                                                                                                                                                                   |          | Nut - 5/16-18 Y/Zinc Plated           | 2   |          |  |  |  |
| 18        | R3296-29                                                                                                                                                                                                                                                                                  |          | Locknut - 5/16-18 ESNA                | 6   |          |  |  |  |
|           |                                                                                                                                                                                                                                                                                           |          |                                       |     |          |  |  |  |