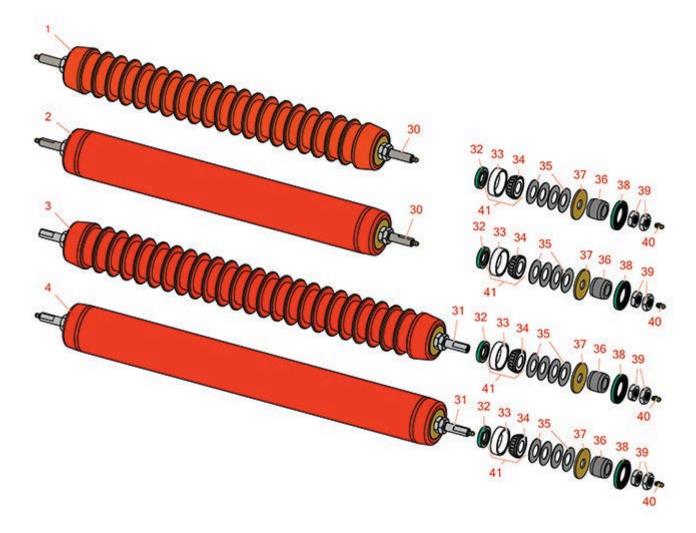

## **Replaces Jacobsen LF-2500 Parts**

Cutting Unit Rollers

| ltem | RC<br>n <b>R&amp;R</b>                                                  | Ollers<br>OEM                             |                               | Qty | Order    |
|------|-------------------------------------------------------------------------|-------------------------------------------|-------------------------------|-----|----------|
|      | Part No.                                                                | Part No.                                  | Description                   | Req | Quantity |
| R&R  | Rollers Available                                                       | 2 - 22" Units                             |                               |     |          |
| 1    | R4115614                                                                | 4115614                                   | Roller - Grooved Cast Steel   | 0   |          |
|      | Tech Note: Cons<br>greasable taper                                      |                                           |                               |     |          |
| 2    | R4115612                                                                | 4115612                                   | Roller - Smooth Tubular Steel | 0   |          |
|      | Tech Note: Cons<br>bearings for ext                                     |                                           |                               |     |          |
| R&R  | Rollers Available                                                       | 2 - 26" Units                             |                               |     |          |
| 3    | R4115615                                                                | 4115615                                   | Roller - Grooved Cast Steel   | 0   |          |
|      | Tech Note: Cons<br>greasable taper                                      |                                           |                               |     |          |
| 4    | R4115613                                                                | 4115613                                   | Roller - Smooth Tubular Steel | 0   |          |
|      | Tech Note: Cons<br>bearings for ext                                     |                                           |                               |     |          |
| Othe | r Parts Available                                                       | 2                                         |                               |     |          |
| 30   | R2203012                                                                | 2203012                                   | Shaft - 22 in Roller          | 1   |          |
| 31   | R2203075                                                                | 2203075                                   | Shaft - 26 in Roller          | 1   |          |
| 32   | R253-120                                                                | 220-8011-02,<br>253-120                   | Seal                          | 2   |          |
| 33   | R254-79                                                                 | 254-79,<br>4121175                        | Cup - Bearing                 | 2   |          |
|      | Tech Note: Use R254-79M installation mandrel to properly install race.: |                                           |                               |     |          |
| 34   | R254-78                                                                 | 254-78,<br>385174,<br>4121174,<br>4135152 | Tapered Bearing Cone          | 2   |          |
| 35   | R64209-06                                                               | 64209-06                                  | Washer - Spring Roller        | 8   |          |
|      |                                                                         |                                           |                               |     |          |

## **Replaces Jacobsen LF-2500 Parts**

Cutting Unit Rollers

|    | R&R<br>Part No. | OEM<br>Part No.         | Description              | Qty<br>Req | Order<br>Quantity |
|----|-----------------|-------------------------|--------------------------|------------|-------------------|
| 36 | R2203022        | 2203022                 | Sleeve - Wear - Roller   | 2          |                   |
| 37 | R2202010        | 2202010                 | Shield - Roller          | 2          |                   |
| 38 | RAN121759       | 2208011-03,<br>AN121759 | Seal                     | 2          |                   |
| 39 | R64244-02       | 64244-02                | Nut - Hex Jam 16mm x 2.0 | 4          |                   |
| 40 | RA299301        | A299301                 | Fitting - Grease         | 2          |                   |
| 41 | R500534         | 500534,<br>R500534      | Bearing - with Cup       | 2          |                   |