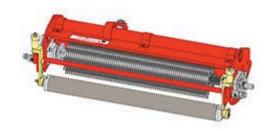

## Standard Verti-Cut Unit

1 **R101236R** Complete Standard Verti-Cut Unit - RH

Detail Description: R&R Vertical Cutting Units Complete with: R335449 Verti-Cut Blades; R158776 Solid Front Roller; R158777 Solid Rear Roller & Round Bearing Housings.:

2 **R101236L** Complete Standard Verti-Cut Unit - LH

Detail Description: R&R Vertical Cutting Units Complete with: R335449 Verti-Cut Blades; R158776 Solid Front Roller; R158777 Solid Rear Roller & Round Bearing Housings.: