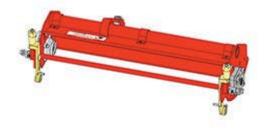

## **Custom Verti-Cut Unit**

3 R101236R-SPL Custom Verti-Cut Unit - RH 0

Detail Description: This unit is built with round bearing housings. R&R Custom Cutting Unit price does not include Verti-Cut Blades, Front Roller and Rear Roller. Select these options from the parts list to complete custom unit.:

4 R101236L-SPL Custom Verti-Cut Unit - LH 0

Detail Description: This unit is built with round bearing housings. R&R Custom Cutting Unit price does not include Verti-Cut Blades, Front Roller and Rear Roller. Select these options from the parts list to complete custom unit.: