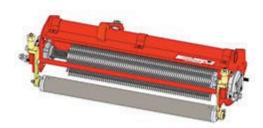

## Standard Verti-Cut Unit

1 **R101236R** Complete Standard Verti-Cut Unit - RH

Detail Description: R&R Vertical Cutting Units Complete with: R335449 Verti-Cut Blades; R158776 Solid Front Roller; R158777 Solid Rear Roller & Round Bearing Housings.:

2 **R101236L** Complete Standard Verti-Cut Unit - LH

Detail Description: R&R Vertical Cutting Units Complete with: R335449 Verti-Cut Blades; R158776 Solid Front Roller; R158777 Solid Rear Roller & Round Bearing Housings.: