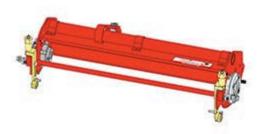

## **Custom Verti-Cut Unit**

3 R101236R-SPL Custom Verti-Cut Unit - RH 0

Detail Description: This unit is built with round bearing housings. R&R Custom Cutting Unit price does not include Verti-Cut Blades, Front Roller and Rear Roller. Select these options from the parts list to complete custom unit.:

4 R101236L-SPL Custom Verti-Cut Unit - LH 0

Detail Description: This unit is built with round bearing housings. R&R Custom Cutting Unit price does not include Verti-Cut Blades, Front Roller and Rear Roller. Select these options from the parts list to complete custom unit.: