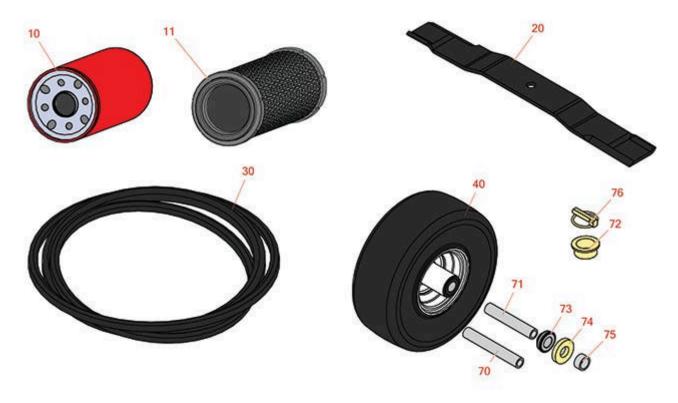

## **Replaces Jacobsen HR-6010 Parts**

Rotary Mower Rotary Parts

|       | R&R<br>Part No. | OEM Part No.                    | Description                                                              | Qty<br>Req | Order<br>Quantity |
|-------|-----------------|---------------------------------|--------------------------------------------------------------------------|------------|-------------------|
| Filte |                 |                                 |                                                                          |            | ( and a so        |
| 10    | R178025         | 178025                          | Filter - Hyd Oil                                                         | 1          |                   |
| 11    | R4133820        | 4123044,<br>4133820             | Baldwin Air Filter Element                                               | 1          |                   |
| 11    | RRF10195        | 4123044,<br>4133820             | SilverGuard Air Filter Element                                           | 1          |                   |
| Rota  | ry Blades       |                                 |                                                                          |            |                   |
| 20    | R112243-03      | 112243-03,<br>112243-07         | Mower Blade - 21 in                                                      | 7          |                   |
| 30    | R178121         | 178121                          | Belt - Center Deck                                                       | 1          |                   |
| 30    | R178145         | 178145                          | Belt - Side Deck 10 ft 7 in Mower                                        | 2          |                   |
| Belts |                 |                                 |                                                                          |            |                   |
| 30    | R178007         | 178007                          | Belt - Side Deck - 9 ft 8 in                                             | 2          |                   |
| Cast  | er Wheels       |                                 |                                                                          |            |                   |
| 40    | R101170         | 1003769,<br>4127119,<br>4138579 | Wheel - Assy Foam Filled 11x4.00-5 Reliance Smooth Sp & 5x3.25 4.75 C Cl | 1          |                   |
| Othe  | r Parts Availa  | ble                             |                                                                          |            |                   |
| 70    | R101171         | 101171                          | Spacer - Caster Wheel                                                    | 1          |                   |
| 71    | R101176         | 101176                          | Spacer - 3/4 x 4 1/4                                                     | 1          |                   |
| 72    | R2190200        | 2190200                         | Bushing - Castor                                                         | 2          |                   |
| 73    | R101172         | 101172                          | Bearing - Castor Wheel                                                   | 2          |                   |
| 74    | R4118731        | 4118731                         | Spacer - Caster                                                          | 2          |                   |
| 75    | R101177         | 101177                          | Spacer - 3/4 x 1 x 1/2                                                   | 2          |                   |
|       |                 |                                 |                                                                          |            |                   |