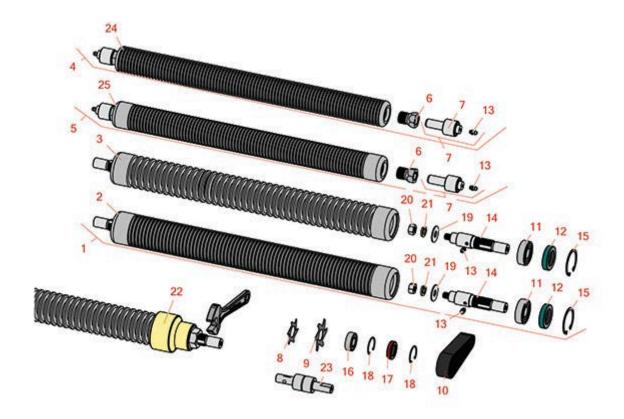

## **Replaces Jacobsen Greens King IV Parts**

Cutting Unit Groomer

|      | R&R<br>Part No.                                         | OEM<br>Part No. | Description                                     | Qty<br>Req | Order<br>Quantity |  |  |  |  |
|------|---------------------------------------------------------|-----------------|-------------------------------------------------|------------|-------------------|--|--|--|--|
| Groo | mer Roller Parts                                        | 5               |                                                 |            |                   |  |  |  |  |
| 1    | R100115                                                 |                 | Groomer Roller - 22 in                          | 1          |                   |  |  |  |  |
|      | Tech Note: Note: 2 1/2 in Dia w/1/4 Spacing:            |                 |                                                 |            |                   |  |  |  |  |
| 2    | R390899                                                 | 390899          | Roller Tube - Grooved 2.5 x 22 - 1/4 in Spacing | 1          |                   |  |  |  |  |
|      | Tech Note: Note: W/ 1/4 Spacing:                        |                 |                                                 |            |                   |  |  |  |  |
| 3    | R390900                                                 | 390900          | Roller - Grooved 2-1/2 x 22                     | 1          |                   |  |  |  |  |
|      | Tech Note: Note: w/ 1/2 Spacing:                        |                 |                                                 |            |                   |  |  |  |  |
| 4    | R131927                                                 | 131927          | Roller - Grooved Machined Aluminum              | 1          |                   |  |  |  |  |
|      | Tech Note: Includes Bearing & Collar:                   |                 |                                                 |            |                   |  |  |  |  |
| 5    | R131959                                                 | 131959          | Groomer Roller - Grooved Machined<br>Aluminum   | 1          |                   |  |  |  |  |
|      | Tech Note: 2" DIA. 19" Long. Includes Bearing & Collar: |                 |                                                 |            |                   |  |  |  |  |
| 6    | R364541                                                 | 364541          | Collar - Locking                                | 2          |                   |  |  |  |  |
| 7    | R554570                                                 | 554570          | Bearing - w/Zerk Fits Groomer                   | 2          |                   |  |  |  |  |
| 8    | R363808                                                 | 363808          | Blade - V-Cut 2 Dia                             | 85         |                   |  |  |  |  |
| 9    | R365230                                                 | 365230          | Verti-Cut Blade - 2-1/2 Dia.                    | 85         |                   |  |  |  |  |
| 10   | R363806                                                 | 363806          | Belt - Fits Turf Groomer                        | 1          |                   |  |  |  |  |
| 10   | R365235                                                 | 365235          | Belt - Timing Fits 2-1/2 Groomers               | 1          |                   |  |  |  |  |
| 11   | R365330                                                 | 365330          | Bearing                                         | 2          |                   |  |  |  |  |
| 12   | R338773                                                 | 338773          | Seal                                            | 2          |                   |  |  |  |  |
|      |                                                         |                 |                                                 |            |                   |  |  |  |  |

## **Replaces Jacobsen Greens King IV Parts**

Cutting Unit Groomer

|    | R&R<br>Part No.                                                                                                                                              | OEM<br>Part No.                        | Description                                     | Qty<br>Req | Order<br>Quantity |  |  |  |
|----|--------------------------------------------------------------------------------------------------------------------------------------------------------------|----------------------------------------|-------------------------------------------------|------------|-------------------|--|--|--|
| 13 | R302-5                                                                                                                                                       | 302-5,<br>471214,<br>471223,<br>471226 | Fitting - Grease                                | 2          |                   |  |  |  |
| 14 | R338772                                                                                                                                                      | 338772                                 | Shaft - Roller - RH                             | 2          |                   |  |  |  |
| 15 | R458113                                                                                                                                                      | 458113                                 | Ring - Snap Fits Groomer                        | 2          |                   |  |  |  |
| 16 | R365229                                                                                                                                                      | 365229                                 | Bearing                                         | 2          |                   |  |  |  |
| 17 | R336962                                                                                                                                                      | 336962                                 | Seal                                            | 2          |                   |  |  |  |
| 18 | R458461                                                                                                                                                      | 458461                                 | Snap Ring                                       | 4          |                   |  |  |  |
| 19 | R453013                                                                                                                                                      | 452008,<br>453013                      | Washer - Flat 7/16                              | 2          |                   |  |  |  |
| 20 | R443816                                                                                                                                                      | 443816                                 | Nut - 7/16-20 Hex Jam                           | 2          |                   |  |  |  |
| 21 | R446146                                                                                                                                                      | 446146,<br>446148                      | Lock Washer - 7/16                              | 2          |                   |  |  |  |
| 22 | R262                                                                                                                                                         |                                        | Bearing Puller - Fits Groomer Roller            | 1          |                   |  |  |  |
|    | Tech Note: Excellent tool to quickly remove bearings and shafts from R390899 and R390900 groomer rollers. Puller Fits Jacobsen & R&R 2-1/2" Groomer Rollers: |                                        |                                                 |            |                   |  |  |  |
| 23 | R554571                                                                                                                                                      | 554571                                 | Bearing                                         | 2          |                   |  |  |  |
| 24 | R338485                                                                                                                                                      | 338485                                 | Roller Tube Only - Grooved Machined<br>Aluminum | 1          |                   |  |  |  |
| 25 | R338519                                                                                                                                                      | 338519                                 | Groomer Roller - Grooved Machined<br>Aluminum   | 1          |                   |  |  |  |