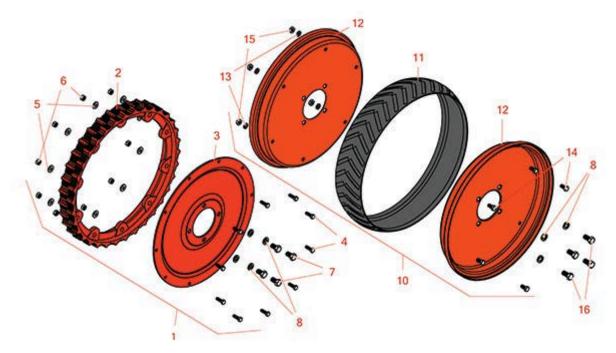

## **Replaces Jacobsen Fairway Parts**

Cutting Unit
Tires & Wheels

|      | R&R<br>Part No. | OEM<br>Part No.                         | Description                         | Qty<br>Req | Order<br>Quantity |
|------|-----------------|-----------------------------------------|-------------------------------------|------------|-------------------|
|      | Wheels          | Tareno.                                 | Description                         | - Req      | Qualitity         |
| 1    | R101426         |                                         | Wheel - 17 w/ Rim Assy (2 Ea)       | 1          |                   |
| 1    | R101425         |                                         | Wheel - 18 w/ Disc Assy (2 Ea)      | 1          |                   |
| 2    | R203992         | 203992                                  | Wheel - 17 Rim 17 O.D.              | 2          |                   |
| 2    | R203987         | 203987                                  | Wheel - 18 Rim 18 O.D.              | 2          |                   |
| 3    | R315939         | 315939                                  | Disc - 17 Wheel                     | 2          |                   |
| 3    | R315938         | 315938                                  | Disc - 18 Wheel                     | 2          |                   |
| 4    | R400226         | 400226                                  | Bolt - Hex HD 5/16-24 x 1           | 20         |                   |
| 5    | R310266         | 310266,<br>452004,<br>452006,<br>452008 | Washer - Flat 5/16 USS              | 20         |                   |
| 6    | R444754         | 444754                                  | Locknut - 5/16-24 Center            | 20         |                   |
| 7    | R400436         | 400436                                  | Bolt - Hex HD 1/2-20 x 7/8          | 8          |                   |
| 8    | R446154         | 446152,<br>446154                       | Washer - Lock 1/2                   | 16         |                   |
| Semi | -Pneumatic Wh   | neels                                   |                                     |            |                   |
| 10   | R70094          | 70094                                   | Wheel Assy - 4x17 (2 Ea) 17" O.D.   | 1          |                   |
| 10   | R70097          | 70097                                   | Wheel Assy - 4x20 (2 Ea) 20 O.D.    | 1          |                   |
| 11   | R344137         | 344137                                  | Tire - 4x17 Semi Pneumatic 17 in OD | 2          |                   |
| 11   | R316482         | 316482                                  | Tire - 4x20 Semi Pneumatic 20 in OD | 2          |                   |
| 12   | R329120         | 329120                                  | Disc - Half 4x17 - 14 in D.         | 4          |                   |
| 12   | R336054         | 336054                                  | Disc - Half 4x20 - 17 O.D.          | 4          |                   |
| 13   | R3254-6         | 3254-6,<br>446140,<br>446142            | Washer - Lock 3/8                   | 12         |                   |

## **Replaces Jacobsen Fairway Parts**

Cutting Unit
Tires & Wheels

|    | R&R<br>Part No. | OEM Part No.                 | Description                | Qty <b>Order</b><br>Req <b>Quantity</b> |
|----|-----------------|------------------------------|----------------------------|-----------------------------------------|
| 14 | R400258         | 400258                       | Bolt - Hex HD 3/8-16 x 3/4 | 12                                      |
| 15 | R443110         | 306562,<br>443110,<br>444762 | Nut - 3/8-16 Hex           | 12                                      |
| 16 | R400438         | 400438                       | Bolt - Hex HD 1/2-20 x 1   | 8                                       |