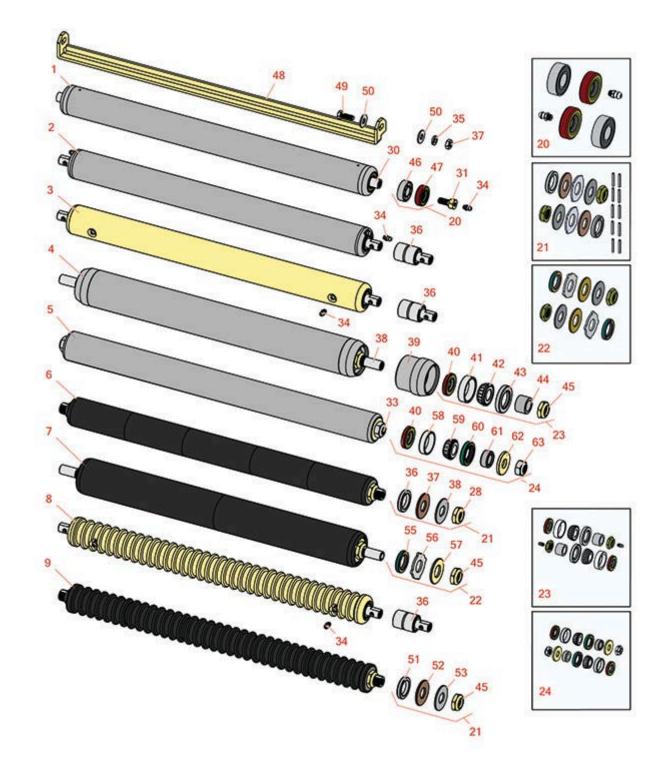

Rear Rollers

| tem | Rec                                                                                                                                                                                 | nr Rollers<br>OEM                                            |                                                                                               | Qty | Orde    |
|-----|-------------------------------------------------------------------------------------------------------------------------------------------------------------------------------------|--------------------------------------------------------------|-----------------------------------------------------------------------------------------------|-----|---------|
|     | Part No.                                                                                                                                                                            | Part No.                                                     | Description                                                                                   | Req | Quantit |
| &R  | Rear Rollers                                                                                                                                                                        |                                                              |                                                                                               |     |         |
| 1   | R158777                                                                                                                                                                             | 1004990,<br>158777,<br>162916                                | Roller - Smooth Tubular Steel                                                                 | 0   |         |
|     | Detail Descriptior                                                                                                                                                                  | n: Constructed with a throu                                  | gh shaft and greasable ball bearings.:                                                        |     |         |
| 2   | R101125                                                                                                                                                                             |                                                              | Roller - Smooth Tubular Steel                                                                 | 0   |         |
|     | Tech Note: Consti                                                                                                                                                                   | ructed with "water-pump" s                                   | style bearings.:                                                                              |     |         |
|     | Detail Descriptior                                                                                                                                                                  | n: Constructed with "water-,                                 | pump" style bearings.:                                                                        |     |         |
| 3   | R68597                                                                                                                                                                              | 68597                                                        | Roller - Smooth Solid Steel                                                                   | 0   |         |
|     | Detail Description: Machined from solid steel, this heavy weight roller uses greasable "water-<br>pump" style bearings.:                                                            |                                                              |                                                                                               |     |         |
| 4   | R100105                                                                                                                                                                             | 100105,<br>1002446,<br>1003728                               | Roller - Smooth Heavy Duty<br>Tubular Steel                                                   | 0   |         |
|     |                                                                                                                                                                                     | n: Constructed with a throu<br>nded life. This roller body n | gh shaft, this heavy duty roller uses tapered<br>neasures 21" in length.:                     |     |         |
| 5   | R1000770                                                                                                                                                                            | 1000770                                                      | Roller - Smooth Heavy Duty<br>Tubular Steel                                                   | 0   |         |
|     |                                                                                                                                                                                     | n: Constructed with a throu<br>nded life. Body length meas   | gh shaft, this heavy-duty roller uses tapered<br>sures 23-1/4".:                              |     |         |
| 6   | R101335                                                                                                                                                                             |                                                              | Roller - Smooth UHMW<br>Polyethylene                                                          | 0   |         |
|     | Detail Description: Machined from solid UHMW, this low maintenance roller uses a 1" solid stainless steel shaft and requires no grease. UHMW material prevents build-up of debris.: |                                                              |                                                                                               |     |         |
| 7   | R1013662                                                                                                                                                                            |                                                              | Roller - Smooth UHMW<br>Polyethylene                                                          | 0   |         |
|     |                                                                                                                                                                                     |                                                              | MW, this low maintenance roller uses a 1" soli<br>UHMW material prevents build-up of debris.: | d   |         |
| 8   | R101120                                                                                                                                                                             | 101120,<br>68580                                             | Roller - Grooved Machined Solid<br>Steel                                                      | 0   |         |

| R     | & R<br>ducts                                                                                                                                                                                                                                                                    | <b>Replaces Jacobs</b><br><i>Cutting Unit</i><br><i>Rear Rollers</i> | en E-Plex II Parts                                                                                                 |            |                   |  |
|-------|---------------------------------------------------------------------------------------------------------------------------------------------------------------------------------------------------------------------------------------------------------------------------------|----------------------------------------------------------------------|--------------------------------------------------------------------------------------------------------------------|------------|-------------------|--|
|       | R&R<br>Part No.                                                                                                                                                                                                                                                                 | OEM<br>Part No.                                                      | Description                                                                                                        | Qty<br>Req | Ordeı<br>Quantity |  |
|       | Detail Desc<br>pump" style                                                                                                                                                                                                                                                      |                                                                      | el, this heavy weight roller uses greasable "wo                                                                    | nter-      |                   |  |
| 9     | R101337                                                                                                                                                                                                                                                                         |                                                                      | Roller - Grooved UHMW<br>Polyethylene                                                                              | 0          |                   |  |
|       | Detail Description: Machined from solid UHMW, this low maintenance roller rotates around a 1"<br>solid stainless steel shaft and requires no bearings or grease. Patented groove design and<br>smooth UHMW material prevents build-up of debris. Shaft length measures 26-3/4": |                                                                      |                                                                                                                    |            |                   |  |
| Overl | haul Kits                                                                                                                                                                                                                                                                       |                                                                      |                                                                                                                    |            |                   |  |
| 20    | R100130                                                                                                                                                                                                                                                                         | 100130                                                               | Overhaul Kit - Roller                                                                                              | 0          |                   |  |
|       | Detail Desc                                                                                                                                                                                                                                                                     | ription: Includes 2 ea.: R302-5 G                                    | rease Fittings, R303558 Bearings, & R305115                                                                        | Seals:     |                   |  |
| 21    | R101395                                                                                                                                                                                                                                                                         | 100139,<br>101395                                                    | Overhaul Kit - UHMW Roller                                                                                         | 0          |                   |  |
|       | R150322 Ro                                                                                                                                                                                                                                                                      |                                                                      | UHMW Polyethylene Rollers. Includes 10 ea.:<br>s, R150347T Teflon Seals, R150333 Thrust Wa                         |            |                   |  |
| 22    | R101399                                                                                                                                                                                                                                                                         |                                                                      | Overhaul Kit - UHMW 2 Pc Roller                                                                                    | 1          |                   |  |
|       | ball bearing                                                                                                                                                                                                                                                                    |                                                                      | 2" Dia. Black UHMW Plastic Rollers that do no<br>r Washers, R1503470 Seals, R150333 Thrust<br>onze Thrust Washers: | t use      |                   |  |
| 23    | R100136                                                                                                                                                                                                                                                                         |                                                                      | Overhaul Kit - Roller                                                                                              | 0          |                   |  |
|       |                                                                                                                                                                                                                                                                                 | •                                                                    | Wear Sleeves, R253-152 Seals, R253-117 Seal<br>3296-15 Locknuts & R302-5 Grease Fittings:                          | S,         |                   |  |
| 24    | R100139                                                                                                                                                                                                                                                                         |                                                                      | Overhaul Kit - Roller                                                                                              | 0          |                   |  |
|       |                                                                                                                                                                                                                                                                                 |                                                                      | Bearing Cups, R254-68 Bearing Cones, R3375<br>000698 Washers & R445718 Locknuts:                                   | 93 Seals,  |                   |  |
| Othe  | r Parts Avai                                                                                                                                                                                                                                                                    | lable                                                                |                                                                                                                    |            |                   |  |
| 30    | R154909                                                                                                                                                                                                                                                                         | 145909,<br>154909                                                    | Shaft - Rear Roller                                                                                                | 1          |                   |  |
| 31    | R345470                                                                                                                                                                                                                                                                         | 1002226,<br>345470                                                   | Bolt - Rear Roller 7/16-20                                                                                         | 2          |                   |  |
|       |                                                                                                                                                                                                                                                                                 |                                                                      |                                                                                                                    |            |                   |  |

| R  | & R<br>ducts    | <b>Replaces Jacobse</b><br><i>Cutting Unit</i><br><i>Rear Rollers</i> | en E-Plex II Parts             |            |                   |
|----|-----------------|-----------------------------------------------------------------------|--------------------------------|------------|-------------------|
|    | R&R<br>Part No. | OEM<br>Part No.                                                       | Description                    | Qty<br>Req | Order<br>Quantity |
|    |                 | iption: Incl. Grease Zerk:                                            |                                |            |                   |
| 31 | R1002224        | 1002224                                                               | Bolt - Rear Roller 3/8-24      | 2          |                   |
|    | Detail Descr    | iption: Incl Grease Zerk:                                             |                                |            |                   |
| 33 | R3001654        | 3001654                                                               | Shaft - Roller                 | 1          |                   |
| 34 | R302-5          | 302-5,<br>471214,<br>471223,<br>471226                                | Fitting - Grease               | 2          |                   |
| 35 | R446136         | 446134,<br>446136                                                     | Washer - Lock 5/16 Zinc        | 12         |                   |
| 36 | R101482         | 101482                                                                | Bearing - Rear Machined Roller | 2          |                   |
| 37 | R443106         | 443106                                                                | Nut - 5/16-18 Y/Zinc Plated    | 12         |                   |
| 38 | R100106         | 100106                                                                | Shaft - Fits HD Rear Roller    | 1          |                   |
| 39 | R61-0380        |                                                                       | Roller End - Cap Solid         | 1          |                   |
| 40 | R253-152        | 3001656                                                               | Seal - Inner Roller            | 2          |                   |
| 41 | R254-79         | 254-79,<br>4121175                                                    | Cup - Bearing                  | 2          |                   |

Detail Description: Use R254-79M installation mandrel to properly install race.:

| 42 <b>R254-78</b>  | 254-78,<br>385174,<br>4121174,<br>4135152 | Tapered Bearing Cone       | 2 |
|--------------------|-------------------------------------------|----------------------------|---|
| 43 <b>R253-117</b> | 253-117,<br>3004882                       | Seal - Outer Triple Lip    | 2 |
| 44 <b>R150674</b>  | 150674                                    | Sleeve - Wear 3/4 Plated   | 2 |
| 45 <b>R3296-15</b> | 3296-15,<br>367029,<br>444742             | Locknut - 3/4-16 Nylon Jam | 2 |

| R     | & R<br>ducts    | <b>Replaces Jacobse</b><br><i>Cutting Unit</i><br><i>Rear Rollers</i> | en E-Plex II Parts            |            |                   |
|-------|-----------------|-----------------------------------------------------------------------|-------------------------------|------------|-------------------|
|       | R&R<br>Part No. | OEM<br>Part No.                                                       | Description                   | Qty<br>Req | Order<br>Quantity |
| 46    | R303558         | 303558                                                                | Bearing - Roller              | 2          |                   |
| 47    | R305115         | 305115                                                                | Seal - Roller                 | 2          |                   |
| 48    | R338735         | 338735                                                                | Scraper - Rear Roller         | 1          |                   |
| 49    | R400186         | 400186                                                                | Bolt - Hex HD 5/16-18 x 7/8   | 2          |                   |
| 50    | R453009         | 3256-23,<br>452004,<br>452006,<br>452008,<br>453009                   | Washer - Flat 5/16 SAE        | 4          |                   |
| 50    | R310266         | 310266,<br>452004,<br>452006,<br>452008                               | Washer - Flat 5/16 USS        | 4          |                   |
| 51    | R150347T        |                                                                       | Seal - Nonstick Lip           | 2          |                   |
| 52    | R150334A        |                                                                       | Washer - Thrust SAE660 Bronze | 2          |                   |
| 53    | R150333         |                                                                       | Washer - Flat Keyed Outer SS  | 2          |                   |
| 55    | R1503470        |                                                                       | Seal - Inner Wiper            | 2          |                   |
| 56    | R1503230        |                                                                       | Washer - Thrust Outer Keyed   | 2          |                   |
| 57    | R1503471        |                                                                       | Washer - Thrust SAE660 Bronze | 2          |                   |
| Replo | aces Jacobse    | en 1000770 2" Roller Parts                                            |                               |            |                   |
| 58    | R254-67         | 307108,<br>5000625,<br>500625                                         | Cup - Bearing                 | 2          |                   |
| 59    | R254-68         | 307109,<br>5000625,<br>500625                                         | Tapered Bearing Cone          | 2          |                   |
| 60    | R337593         | 3000983,                                                              | Seal                          | 2          |                   |

 60
 R337593
 3000983, 337593
 Seal
 2

 61
 R3001762
 30001762, 3001762
 Sleeve - Wear Hardened
 2

| R&R<br>Products |                 | <b>Replaces Jacobsen E-Plex II Parts</b><br><i>Cutting Unit</i><br><i>Rear Rollers</i> |                            |            |                   |  |
|-----------------|-----------------|----------------------------------------------------------------------------------------|----------------------------|------------|-------------------|--|
|                 | R&R<br>Part No. | OEM<br>Part No.                                                                        | Description                | Qty<br>Req | Order<br>Quantity |  |
| 62              | R3000698        | 3000698                                                                                | Washer                     | 2          |                   |  |
| 63              | R3296-33        | 444820,<br>445718,<br>445801                                                           | Locknut - 5/8-18 ESNA Jam  | 2          |                   |  |
| 63              | R445718         | 445718,<br>445801                                                                      | Locknut - 5/8-18 All Metal | 2          |                   |  |
|                 | Tech Note: I    | Fits OEM Rollers Only:                                                                 |                            |            |                   |  |