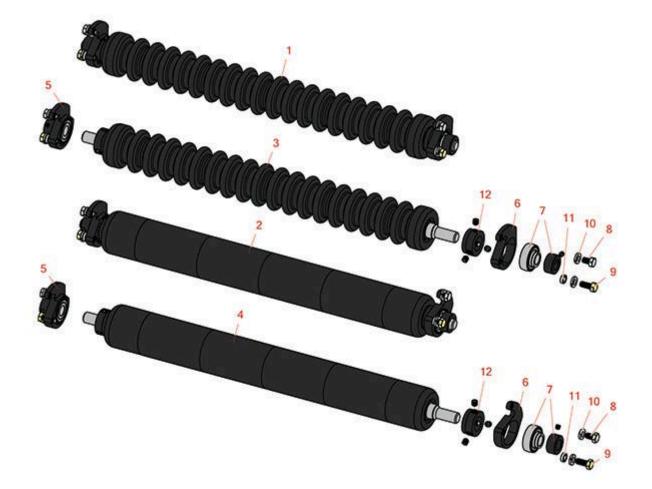

| R    | & R<br>ducts                                                        | <b>Replaces Jaco</b><br>Cutting Unit<br>Minuteman Rear Rol | bsen E-Plex II Parts                               |     |          |
|------|---------------------------------------------------------------------|------------------------------------------------------------|----------------------------------------------------|-----|----------|
|      | R&R                                                                 | OEM<br>Part No.                                            | -                                                  | Qty | Order    |
|      | Part No.                                                            | eman Roller Systems                                        | Description                                        | Req | Quantity |
| 1    | RMJ1002                                                             |                                                            | Minuteman Rear Grooved Roller System               | 0   |          |
|      | Detail Desc<br>mounting h                                           |                                                            | ems include roller, two brackets with bearings and |     |          |
| 2    | RMJ1003                                                             |                                                            | Minuteman Rear Smooth Roller System                | 0   |          |
|      | Detail Desc<br>mounting h                                           |                                                            | ems include roller, two brackets with bearings and |     |          |
| Minu | iteman Rolle                                                        | ers Only                                                   |                                                    |     |          |
| 3    | RM515                                                               |                                                            | Minuteman Grooved Roller Only                      | 0   |          |
|      | Detail Description: Use with Minuteman Roller Bracket System Only:  |                                                            |                                                    |     |          |
| 4    | RM516                                                               |                                                            | Minuteman Smooth Roller Only                       | 0   |          |
|      | Detail Description: Use with Minuteman Rollers Bracket System Only: |                                                            |                                                    |     |          |
| Othe | r Parts Avai                                                        | lable                                                      |                                                    |     |          |
| 5    | RJ131                                                               |                                                            | Bracket - Rear LH                                  | 0   |          |
| 6    | RJ132                                                               |                                                            | Bracket - Rear RH                                  | 0   |          |
| 7    | RMMB157                                                             |                                                            | Bearing w/Locking Collar                           | 0   |          |
| 8    | R322-1                                                              |                                                            | Bolt - Hex HD 5/16-18 x 1/2                        | 0   |          |
| 9    | R322-3                                                              |                                                            | Bolt - Hex HD 5/16-18 x 3/4                        | 0   |          |
| 10   | R446136                                                             | 446134,<br>446136                                          | Washer - Lock 5/16 Zinc                            | 0   |          |
| 11   | RMM609                                                              |                                                            | Bushing - Aluminum Spacer                          | 0   |          |
| 12   | RMM3                                                                |                                                            | End Hub - 7/8 ID                                   | 0   |          |
|      |                                                                     |                                                            |                                                    |     |          |