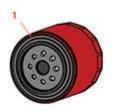

## Replaces Cushman 60 & 72 Rotary Parts

60 & 72 Rotary 60 & 72 Rotary Parts

|       | R&R<br>Part No. | OEM<br>Part No. | Description                 | Qty <b>Order</b><br>Req <b>Quantity</b> |
|-------|-----------------|-----------------|-----------------------------|-----------------------------------------|
| 1     | R111836         | 111836          | Filter - Oil 18HP           | 0                                       |
| Belts |                 |                 |                             |                                         |
| 2     | R600655         | 828188          | Belt - 60 Deck              | 0                                       |
| 2     | R600660         | 827183          | Belt - 72 Deck Long         | 0                                       |
| 2     | R600665         | 827184          | Belt - 72 Deck Short        | 0                                       |
| 2     | R828451         | 828451          | Belt - Short A00133313 / Up | 0                                       |