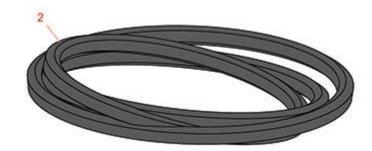

## Replaces Cushman 60 & 72 Rotary Parts

60 & 72 Rotary 60 & 72 Rotary Parts

|       | R&R<br>Part No. | OEM<br>Part No. | Description                 | Qty <b>Order</b><br>Req <b>Quantity</b> |
|-------|-----------------|-----------------|-----------------------------|-----------------------------------------|
| 1     | R111836         | 111836          | Filter - Oil 18HP           | 0                                       |
| Belts |                 |                 |                             |                                         |
| 2     | R600655         | 828188          | Belt - 60 Deck              | 0                                       |
| 2     | R600660         | 827183          | Belt - 72 Deck Long         | 0                                       |
| 2     | R600665         | 827184          | Belt - 72 Deck Short        | 0                                       |
| 2     | R828451         | 828451          | Belt - Short A00133313 / Up | 0                                       |