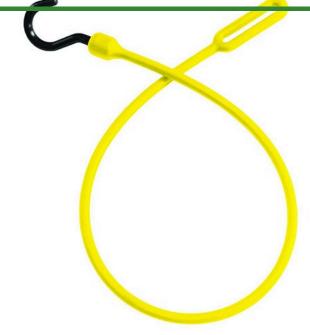

## **Details**

The polyurathane Better Bungee Synch Cord is designed with a loop on one end and a super strong over-molded nylon hook on the other, creating a one-piece strap. The hook will not pull out or scratch. Use when no anchor point is aviailable by simply sliding the hook through the loop. Great for securing rolled hoses, rope, cords or as a tie down on vehicles to insure the bungee stays on and not fall off. Stretches 2X it's original length and remains stretchy. Length 30". Made in U.S.A.

**Specifications** 

Manufacturer R&R Products

**Options** 

Color Yellow

Black

**Krima Trading AB** Stene 710 Kumla, 692 93 +46 19 57 35 20

https://krima.rrproducts.com/