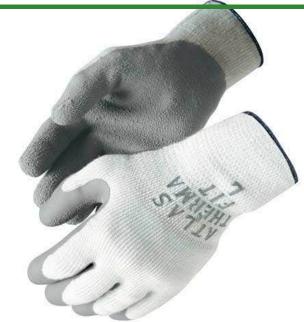

## **Atlas Fit 451 Therma Fit Gloves**

R770451

## **Details**

Get the job done with thermal protection. The Therma Fit glove features a flexible rubber coating with gray colored latex palm and fingertips for abrasion and tear protection. The wrinkled finish is excellent gripping action and the 10-gauge insulated seamless knitted terry cotton liner provides warmth in cold rooms or outside cold weather conditions. Meets ANSI Conductive Heat Resistance Level 3. Washable.