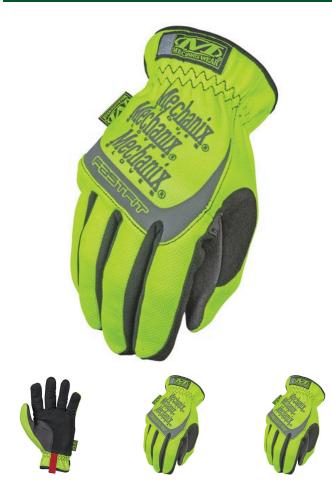

## **Details**

The Safety FastFit glove provides a high-visibility outer shell with compliant reflective and fluorescent materials for hazardous environments. High-visibility, moisture-wicking material wraps the top of the hand while the 3M reflective ink provides luminance. Synthetic leather protects the palm for improved wear with an elastic cuff for a secure, second-skin fit and easy on/off flexibility.

- 3M reflective panel for added visibility
- Improved wear when handling tools

**Specifications** 

Manufacturer Mechanix

**Options** 

Size Small

Medium Large X-Large

**Krima Trading AB** Stene 710 Kumla, 692 93 +46 19 57 35 20