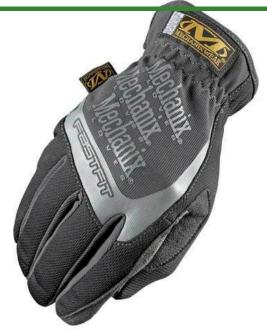

## **Mechanix Wear Fastfit Gloves**

## **Details**

The FastFit Glove is a toolbox must-have for everyday jobs. Continuous stretch panels between fingers provide a snug fit while the elastic cuff offers easy on/off flexibility. Synthetic leather wraps from the palm around to the thumb and index finger for increased protection and better wear when handling tools. Hands stay cool, dry and comfortable with moisture-wicking material around the wrist, thumb and fingers.

- Moisture-wicking TrekDry at wrist, thumb and fingers
- Synthetic leather palm for increased protection