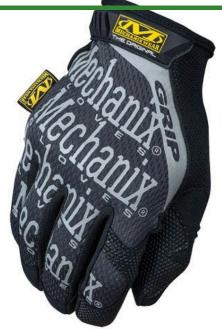

## **Mechanix Wear Original Grip Glove** R7057-

## **Details**

Work smarter, not harder with the Original Grip Glove. Designed by covering the synthetic leather palm, fingertips and thumb of the Original Glove with a sonic-welded, TPR dot pattern, allowing you to use strenuous effort when gripping. The dot pattern displaces liquid for better traction and rolls over to the top of the index finger and thumb for more intricate tasks. Stretch spandex material for a comfortable fit. Reinforcement panels in high wear areas for increased durability. Black.

- Supple 0.5mm synthetic leather palm for superior feel and pinpoint precision
- Form-fitting stretch Spandex creates a second-skin fit
- Thermal Plastic Rubber (TPR) closure for a secure fit to the wrist
- Machine washable