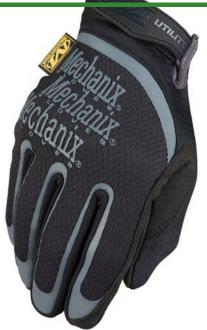

### Details

Step up to an all-purpose glove that features quality and value. This glove is ideal for both large and small jobs. Two-way form fitting TrekDry top and patterned finger areas give an improved fit and feel to the top of your hand. Elastic cuff with hook and loop closure, and synthetic leather palm offer a great fit with the right amount of protection at an affordable price.

- Moisture-wicking Trek Dry top
- Anatomically cut thumb for exceptional fit