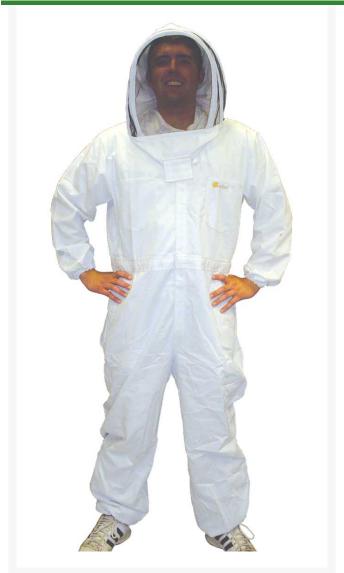

## **Details**

Protect yourself from bee strings with an authentic hooded design bee suit. Made of breathable, double-lined cotton polyester blend for comfort and confidence. Rugged quality suit features attached hood with veil providing face and neck protection, 2 large chest pockets and elastic wrists and ankles. Easy on and off with zipper front and elastic waist. Relaxed fit. Unobstructed vision. Heavy duty zippers. White.