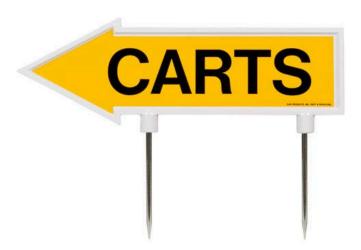

## 15" Arrow Sign - "Carts" - Yellow with Black

RP10000

## **Details**

R&R 15"  $\times$  4" direction arrows are made of durable cast aluminum with two, 5 1/2" replaceable stakes. Decal on both sides. "Carts" Yellow / black.

- Durable
- Replaceable stakes
- Decal on both sides

## **Specifications**

Manufacturer R&R Products
Color Yellow / Black
Dimensions 15 x 4 in
Material Cast Aluminum