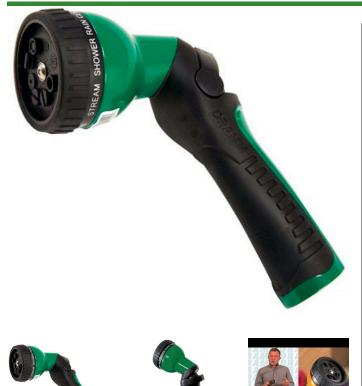

## **Dramm Revolution 9 Pattern Spray Gun**

## **Details**

Comfort, style, & precision under your thumb! 9 spray pattern options will aid you in any outdoor function involving water: wash your car and boat, clean your deck and sidewalk, water your flowers and young trees. Easily switch between water flow selections with the quick-change feature. The revolution 9-pattern spray gun is equipped with the one touch valve allowing complete and total water flow control with just one touch of your thumb. The ergonomic design, heavy-duty metal construction and eye-catching color witll revolutionize the way you look at hand watering.

- 9-pattern spray options
- One Touch Valve easily controls water flow
- Control water flow with one touch of your thumb
- Quick change allows easy switch between water flow selections
- Ergonomic design
- Heavy-duty metal construction