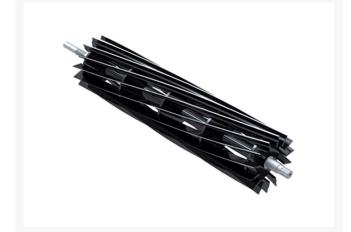

# **Reel - 14 Blade** R101357

#### Details

R&R Reel blades are manufactured from high carbon-boron alloy steel and then hardened to RC46-49 to match the temper of our bedknives and original equipment bedknives. All R&R Reels are cylindrically ground on bearing surfaces and then relief ground. Reels are then precision computer balanced for extended bearing and reel life. R&R Products Reels are guaranteed against defects in material and workmanship for the life of the reel under normal use.

- High Carbon-Boron Alloy Steel
- Cylindrically Ground on Bearing Surfaces
- Precision Computer Balanced