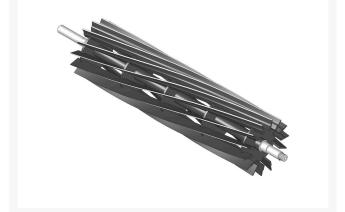

# **Reel - 14 Blade** R101356

### Details

R&R Reel blades are manufactured from high carbon-boron alloy steel and then hardened to RC46-49 to match the temper of our bedknives and original equipment bedknives. All R&R Reels are cylindrically ground on bearing surfaces and then relief ground. Reels are then precision computer balanced for extended bearing and reel life. R&R Products Reels are guaranteed against defects in material and workmanship for the life of the reel under normal use.

- High Carbon-Boron Alloy Steel
- Cylindrically Ground on Bearing Surfaces
- Precision Computer Balanced