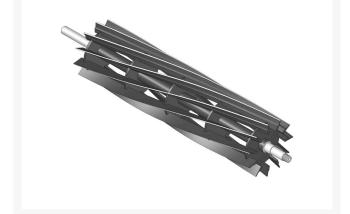

# **Reel - 11 Blade** R101350

### Details

R&R Reel blades are manufactured from high carbon-boron alloy steel and then hardened to RC46-49 to match the temper of our bedknives and original equipment bedknives. All R&R Reels are cylindrically ground on bearing surfaces and then relief ground. Reels are then precision computer balanced for extended bearing and reel life. R&R Products Reels are guaranteed against defects in material and workmanship for the life of the reel under normal use.

- High Carbon-Boron Alloy Steel
- Cylindrically Ground on Bearing Surfaces
- Precision Computer Balanced