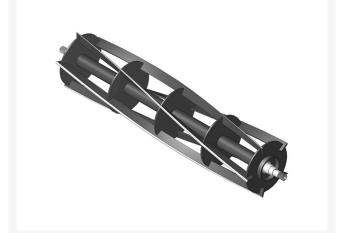

## **Reel - 5 Blade** R101296

#### Details

R&R Reel blades are manufactured from high carbon-boron alloy steel and then hardened to RC46-49 to match the temper of our bedknives and original equipment bedknives. All R&R Reels are cylindrically ground on bearing surfaces and then relief ground. Reels are then precision computer balanced for extended bearing and reel life. R&R Products Reels are guaranteed against defects in material and workmanship for the life of the reel under normal use.

- High Carbon-Boron Alloy Steel
- Cylindrically Ground on Bearing Surfaces
- Precision Computer Balanced