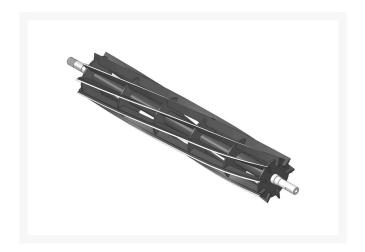

## Reel - 9 Blade R101295

## **Details**

R&R Reel blades are manufactured from high carbon-boron alloy steel and then hardened to RC46-49 to match the temper of our bedknives and original equipment bedknives. All R&R Reels are cylindrically ground on bearing surfaces and then relief ground. Reels are then precision computer balanced for extended bearing and reel life. R&R Products Reels are guaranteed against defects in material and workmanship for the life of the reel under normal use.

- High Carbon-Boron Alloy Steel
- Cylindrically Ground on Bearing Surfaces
- Precision Computer Balanced

Replaces

Bunton GS13-B701

**Specifications** 

Manufacturer R&R Products

**Fits Models** 

Bunton 26" Greensmower