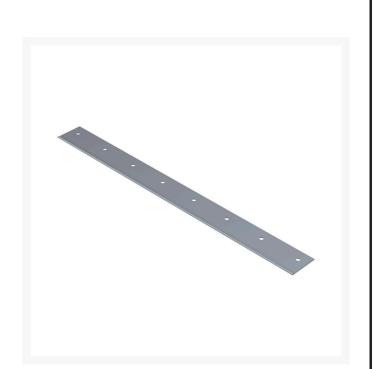

## Bedknife - Thin 1/8 R101292

## Details

R&R Bedknives are manufactured from high carbonboron alloy steel and then hardened to RC46-49 to match the temper of our reel blades and original equipment reels. Bedknives are surface ground on the top and front edge and straightened three times before being packaged with oil for rust prevention. All R&R Bedknives now have an increased front edge grind for added life. All R&R Bedknives are guaranteed against defects in material and workmanship under normal use for the life of the part.

- Manufactured from high carbon-boron alloy steel
- Hardened to match the temper of our reel blades and original equipment reels
- Lifetime Guaranteed\*

Replaces

R&R Products

RPRO177

Specifications Manufacturer