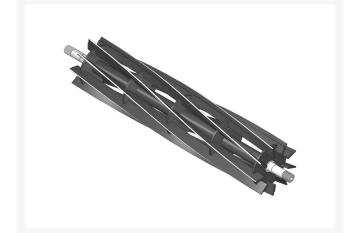

# **Reel - 9 Blade** R101284

### Details

R&R Reel blades are manufactured from high carbon-boron alloy steel and then hardened to RC46-49 to match the temper of our bedknives and original equipment bedknives. All R&R Reels are cylindrically ground on bearing surfaces and then relief ground. Reels are then precision computer balanced for extended bearing and reel life. R&R Products Reels are guaranteed against defects in material and workmanship for the life of the reel under normal use.

- High Carbon-Boron Alloy Steel
- Cylindrically Ground on Bearing Surfaces
- Precision Computer Balanced