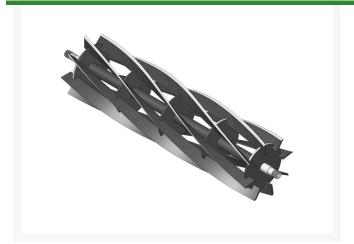

## Reel - 8 Blade R101267

## **Details**

R&R Reel blades are manufactured from high carbon-boron alloy steel and then hardened to RC46-49 to match the temper of our bedknives and original equipment bedknives. All R&R Reels are cylindrically ground on bearing surfaces and then relief ground. Reels are then precision computer balanced for extended bearing and reel life. R&R Products Reels are guaranteed against defects in material and workmanship for the life of the reel under normal use.

- High Carbon-Boron Alloy Steel
- Cylindrically Ground on Bearing Surfaces
- Precision Computer Balanced