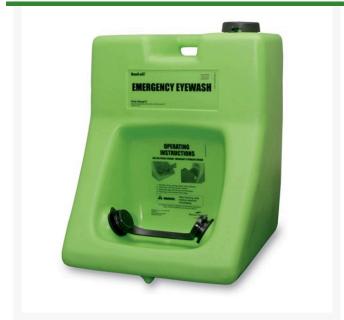

## **Porta Stream II Eyewash Station**

R32-200

## **Details**

The Porta Stream II portable16-gallon eyewash station provides 15 minutes of uninterrupted flushing for both eyes at the ANSI-required .42 GPM. No plumbing needed. Simply pull the nozzle restraining strap for the flushing to begin. Includes metal hanging bracket plus 8"x10" eyewash sign. Meets ANSI standards. 28"H x 19-1/2"D x 19-1/2"W. Made in U.S.A

- Portable eyewash station provides 15 minutes of flushing for both eyes
- No plumbing required
- Pull the nozzle restraining strap to begin flushing
- Includes metal handing bracket and eyewash sign
- Made in U.S.A.