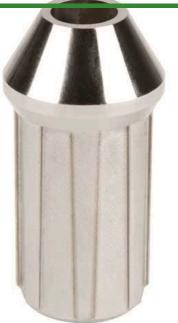

## Bottom Flagstick Ferrule - Cast Zinc Press-On R319

## Details

Die cast zinc ferrule with external grooved design is precision engineered to fit our cup for a tigher, straighter fit. Unique internal ribs allow you to replace ferrules without the need of glue. The ribs will automatically "seat" with grip-tight performance. Fits standard or tournament poles.

- Die-cast nickel plated, chrome fluted ferrules
- Ferrules engineered for straight fit
- Internal grove design allows replacement without glue