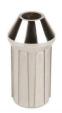

## Bottom Flagstick Ferrule - Cast Zinc Press-On R319

## Details

Die cast zinc ferrule with external grooved design is precision engineered to fit our cup for a tigher, straighter fit. Unique internal ribs allow you to replace ferrules without the need of glue. The ribs will automatically "seat" with grip-tight performance. Fits standard or tournament poles.

- Die-cast nickel plated, chrome fluted ferrules
- Ferrules engineered for straight fit
- Internal grove design allows replacement without glue