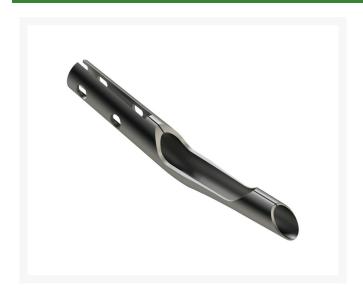

## **Specifications**

Manufacturer R&R Products
A - Tine Type Alloy Spoon
B - Tine Mounting 1.000 in (25mm)

Dia.

C - Tine Length 8.5 in (216mm)
D - Tine Tip Outside .900 in (22.9mm)

(Hole) Dia.

E - Tine Tip Inside .650 in (16.5mm)

(Core) Dia.

F - Tine Wall .104 in (2.6mm)

Thickness

Savings Volume Buy