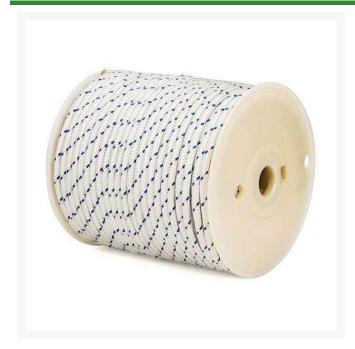

## Premium Starter Rope - #4 - 16/C - 1/8in - White/Blue - 200ft

## **Details**

This premium diamond braid cord with 16 strand outer wrap creates a smooth cord surface for longer wear-resistance from abrasion and reduced stretching. Use size 3.5 for trimmers and small 2-cycle engines. Size 4 and 4.5, used on chainsaws and larger 2-cycle engines. Size 5 and 5.5 used for most 4-cycle pushmower smaller engines. Size 6 used for 4-cycle pushmower large engines. High quality original manufacturer grade. Made in Germany. White/Blue. 16/C. 200' Reel.