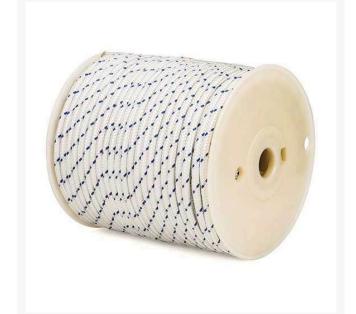

## **Premium Starter Rope - #3.5 - 16/C -7/64in - White/Blue 200ft** R300350WB

## Details

This premium diamond braid cord with 16 strand outer wrap creates a smooth cord surface for longer wear-resistance from abrasion and reduced stretching. Use size 3.5 for trimmers and small 2cycle engines. Size 4 and 4.5, used on chainsaws and larger 2-cycle engines. Size 5 and 5.5 used for most 4-cycle pushmower smaller engines. Size 6 used for 4-cycle pushmower large engines. High quality original manufacturer grade. Made in Germany. White/Blue. 16/C. 200' Reel.