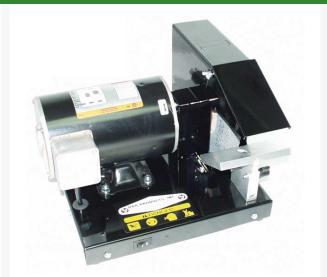

## **Mower Blade Grinder - 220V** R273

## **Details**

1/2 HP motor to sharpen right or left hand blades. Height adjustment sets desired angle and accomodates for blades of various thickness. Totally enclosed, direct drive motor for increased reliability. Premium grade wheel. Heavy duty fully supported work table. Blade balancer, safety glasses and dresser block included.

- Sharpens right or left hand blades
- Enclosed direct-drive 1/2 HP motor
- Height adjustment sets angle
- Accommodates blades of various thicknesses
- Premium grade wheel
- Heavy-duty work table
- Blade balancer, safety glasses and dresser block included
- 220 V