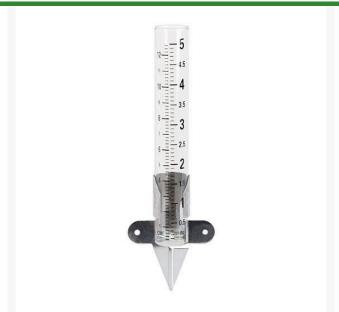

## **Details**

Glass tube rain gauge measures a 5 in. capacity with durable bold markings that won?t fade or crack. Easy-to-read measurements in inches and millimeters. Rust-resistant adjustable aluminum spike for mounting in the ground. Weather resistant construction. 3i n x 8 in.

- Measurements in inches and millimeters
- Rust resistant adjustable aluminum bracket/spike
- Durable, bold markings
- 3in x 8in overall
- 5in capacity