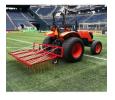

## **Details**

Rake thatch on natural grass and relieve compaction allowing water, air and fertilizer to penetrate the root zone using lightweight, flexible, spring-loaded tines. Built for high-speed dethatch and turf preparation for overseeding, aerating and leveling infield materials. The 92" operating width makes it possible to complete an entire NFL football field in less than an hour. Easy mount, 3-point hitch. Four free-floating sections easily spread top dressing. Hardened, vibrating steel tines are flexibile enough to bend, not break, while effectively loosening thatch.