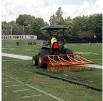

## **Details**

Rake thatch on natural grass and relieve compaction allowing water, air and fertilizer to penetrate the root zone using lightweight, flexible, spring-loaded tines. Built for high-speed dethatch and turf preparation for overseeding, aerating and leveling infield materials. The 92" operating width makes it possible to complete an entire NFL football field in less than an hour. Easy mount, 3-point hitch. Four free-floating sections easily spread top dressing. Hardened, vibrating steel tines are flexibile enough to bend, not break, while effectively loosening thatch.