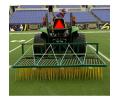

## **Details**

Rake thatch on natural grass and relieve compaction allowing water, air and fertilizer to penetrate the root zone using lightweight, flexible, spring-loaded tines. Built for high-speed dethatch and turf preparation for overseeding, aerating and leveling infield materials. The 92" operating width makes it possible to complete an entire NFL football field in less than an hour. Easy mount, 3-point hitch. Four free-floating sections easily spread top dressing. Hardened, vibrating steel tines are flexibile enough to bend, not break, while effectively loosening thatch.