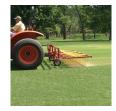

## **Woodbay FDS 9200 Turf Dethatcher**

RWB9200

## **Details**

Rake thatch on natural grass and relieve compaction allowing water, air and fertilizer to penetrate the root zone using lightweight, flexible, spring-loaded tines. Built for high-speed dethatch and turf preparation for overseeding, aerating and leveling infield materials. The 92" operating width makes it possible to complete an entire NFL football field in less than an hour. Easy mount, 3-point hitch. Four free-floating sections easily spread top dressing. Hardened, vibrating steel tines are flexibile enough to bend, not break, while effectively loosening thatch.