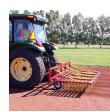

## **Woodbay FDS 9200 Turf Dethatcher**

RWB9200

## **Details**

Rake thatch on natural grass and relieve compaction allowing water, air and fertilizer to penetrate the root zone using lightweight, flexible, spring-loaded tines. Built for high-speed dethatch and turf preparation for overseeding, aerating and leveling infield materials. The 92" operating width makes it possible to complete an entire NFL football field in less than an hour. Easy mount, 3-point hitch. Four free-floating sections easily spread top dressing. Hardened, vibrating steel tines are flexibile enough to bend, not break, while effectively loosening thatch.