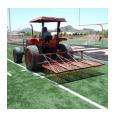

## **Woodbay FDS 9200 Turf Dethatcher**

RWB9200

## **Details**

Rake thatch on natural grass and relieve compaction allowing water, air and fertilizer to penetrate the root zone using lightweight, flexible, spring-loaded tines. Built for high-speed dethatch and turf preparation for overseeding, aerating and leveling infield materials. The 92" operating width makes it possible to complete an entire NFL football field in less than an hour. Easy mount, 3-point hitch. Four free-floating sections easily spread top dressing. Hardened, vibrating steel tines are flexibile enough to bend, not break, while effectively loosening thatch.