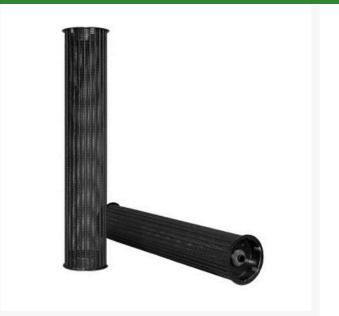

## Rootwell Pro - 3.2in x 18in

**RW20** 

Designed for trees. Engineered for maximum open surface area, this model is most often preferred by Professionals for use in both commercial and residential applications. Units measure 3.2" in diameter and 18" in height.

## Specifications

Manufacturer Diameter Length Rootwell 3.2 in 18 in