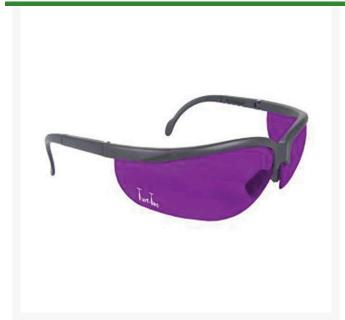

## **Turf-Tec Turf Stress Detection Glasses**

## **Details**

Spot stressed turf or plants before they become visually apparent. These economical wrap-around turf glasses are excellent to see drought stress, diseases, and insect activity by blocking block out all green coloring from the field of view. Any stress or change in plant health will appear as a different color than the surrounding plants. Faded paint lines barely visible to the naked eye, are also shown, often saving you time from pulling string or getting out stencils.