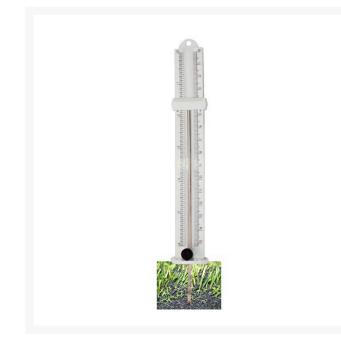

## Details

Now you can easily and accurately measure the depth of the infill rubber and sand topdressing on artificial turf sports fields and be assured of the consistency of infill material on the playing surface from one area to another. Excellent for all sports fields using artificial turf. Gauge reads 0"-6" (0-15cm). High impact plastic. Length 7" (18cm).

- Easy to use and accurate
- Measure the depth of the infill rubber and sand topdressing
- For use on artificial turf sports fields
- Gauge reads 0"-6"