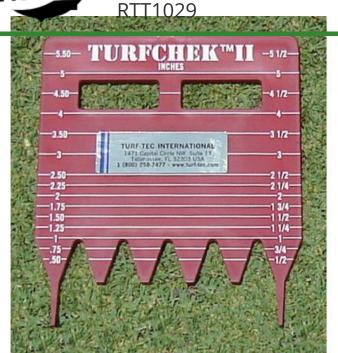

## **Details**

A rough grass height of cut gauge designed to easily measure taller grass in the field for actual mowing height from 1/2" to 5-1/2" (6mm to 60mm) tall. Simply push the 2 outside teeth into the soil then read the gauge in inches or metric for height of cut. Measures in 1/4" increments from 1/2" to 2-1/2" then 1/2" increments from 2-1/2" to 5-1/2" tall. On the other side, measures in 6 mm increments from 6 mm to 60 mm, then 12 mm increments from 60 to 132 mm tall. Ideal for athletic fields, infields and outfields, soccer, lacrosse and golf courses. High impact plastic. Inches and metric

- Height of Cut Gauge for Taller Grass for Mowing Height
- Measures Grass Height of Cut in 1/4in and 1/2in Increments
- Displays Inches on One Side, Millimeters on the Other Side
- Measures Grass Height of Cut in 6 ml and 12 mm Increments
- High Impact Plastic